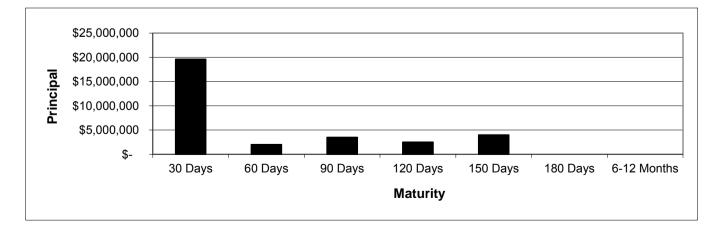

-             | 0%  |  |
| ING                             | \$-             | 0%  |  |
| National Australia Bank         | \$ 5,714,329    | 18% |  |
| Queensland Country Credit Union | \$-             | 0%  |  |
| Suncorp Metway Limited          | \$ 3,000,000    | 9%  |  |
| Westpac                         | \$-             | 0%  |  |
| ME Bank                         | \$-             | 0%  |  |
| СВА                             | \$-             | 0%  |  |
|                                 | \$-             | 0%  |  |
|                                 | \$-             | 0%  |  |
|                                 | \$-             | 0%  |  |
|                                 | \$-             | 0%  |  |

Policy Limit is maximum 30% at any one institution (QTC/QIC excepted max. 100%)



## **Investment Maturity Profile**

## **OUTSTANDING RATES & DEBTORS**

| Month Ending:                          | 30/09/2015   |  |  |
|----------------------------------------|--------------|--|--|
| OUTSTANDING RATES                      |              |  |  |
| Rates outstanding:                     | \$ 3,496,983 |  |  |
| As a percentage of total rate revenue: | 8.42%        |  |  |
| Monthly Rates Recovery                 |              |  |  |
| \$25,000,000                           |              |  |  |



DEBTORS

\$

**Debtors outstanding:** 

970,716