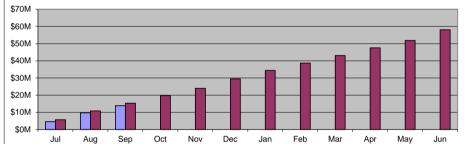

## **Capital expenses**

expectations by > 20% Var. = \$-6.1M / -54.5%

Behind budgeted

**Commentary Total income:** Recoverable works \$0.4M Capital grants (\$0.2M)

**Commentary Operating expenses:** Employee Expenses \$0.3M Materials and Services \$1.2M

**Commentary Capital expenses:** Timing with progress of various projects as detailed in capital report