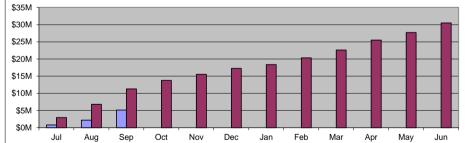

# **A Report on the Financial**

# **Performance and Position of the**

# **Scenic Rim Regional Council**

September 2015

## **Key Performance Indicators**

Monthly Financial Report

Period Ending: 30 September 2015



Ahead of budgeted expectations by > 10% Var. = \$1.8M / 14.1%

#### **Total income**



Within 10% of budgeted expectations Var. = \$0.3M / 1.0%

#### **Operating expenses**



Within 10% of budgeted expectations Var. = \$-1.5M / -9.6%

## **Capital expenses**





expectations by > 20% Var. = \$-6.1M / -54.5%

Behind budgeted



## **Key Performance Indicators**

Monthly Financial Report Period Ending: 30 September 2015

**Commentary Net surplus / (deficit):** Operating revenue \$0.5M Capital revenue (\$0.2M) Operating expenditure \$1.5M

**Commentary Total income:** Recoverable works \$0.4M Capital grants (\$0.2M)

**Commentary Operating expenses:** Employee Expenses \$0.3M Materials and Services \$1.2M

**Commentary Capital expenses:** Timing with progress of various projects as detailed in capital report

#### Commentary Cash:

Summary of cash variance:

| \$1.8M |
|--------|
| \$6.1M |
| \$0.6M |
| \$8.5M |
|        |

# FINANCIAL STATEMENTS

|                  |                  |                    |       |