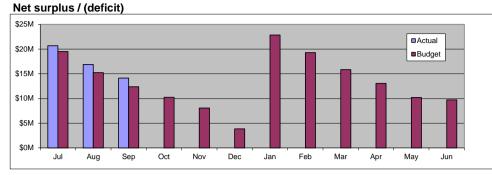

## **Key Performance Indicators**

Monthly Financial Report

Period Ending: 30 September 2015

Ahead of budgeted expectations by > 10% Var. = \$1.8M / 14.1%

## **Key Performance Indicators**

Monthly Financial Report Period Ending: 30 September 2015

**Commentary Net surplus / (deficit):** Operating revenue \$0.5M Capital revenue (\$0.2M) Operating expenditure \$1.5M