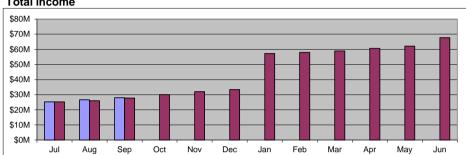

#### **Total income**

Within 10% of budgeted expectations Var. = \$0.3M / 1.0%

**Commentary Total income:** Recoverable works \$0.4M Capital grants (\$0.2M)

**Commentary Operating expenses:** Employee Expenses \$0.3M Materials and Services \$1.2M

**Commentary Capital expenses:** Timing with progress of various projects as detailed in capital report