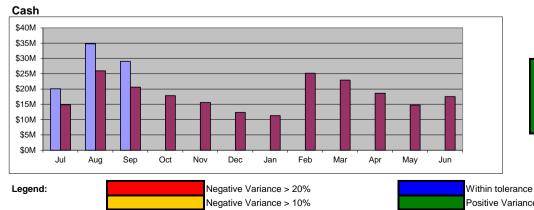

#### Commentary Cash:

Summary of cash variance:

| \$1.8M |
|--------|
| \$6.1M |
| \$0.6M |
| \$8.5M |
|        |