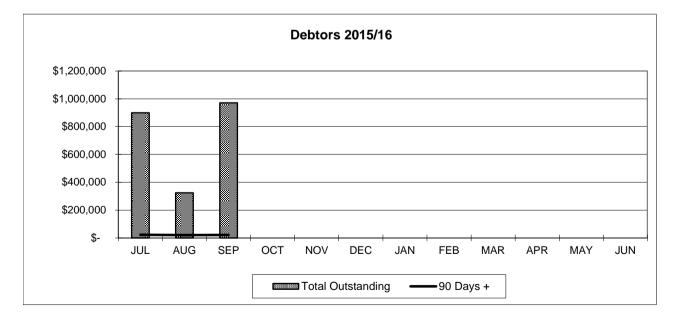

| 0%  |  |
|                                 | \$-             | 0%  |  |
|                                 | \$-             | 0%  |  |

Policy Limit is maximum 30% at any one institution (QTC/QIC excepted max. 100%)



## **Investment Maturity Profile**

## **OUTSTANDING RATES & DEBTORS**

| Month Ending:                          | 30/09/2015   |  |  |
|----------------------------------------|--------------|--|--|
| OUTSTANDING RATES                      |              |  |  |
| Rates outstanding:                     | \$ 3,496,983 |  |  |
| As a percentage of total rate revenue: | 8.42%        |  |  |
| Monthly Rates Recovery                 |              |  |  |
| \$25,000,000                           |              |  |  |



DEBTORS

\$

**Debtors outstanding:** 

970,716