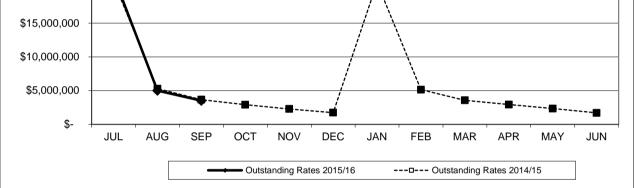

|  |
|                                 | \$-             | 0%  |  |
|                                 | \$-             | 0%  |  |
|                                 | \$-             | 0%  |  |

Policy Limit is maximum 30% at any one institution (QTC/QIC excepted max. 100%)



## **Investment Maturity Profile**

## **OUTSTANDING RATES & DEBTORS**

| Month Ending:                          | 30/09/2015   |  |  |
|----------------------------------------|--------------|--|--|
| OUTSTANDING RATES                      |              |  |  |
| Rates outstanding:                     | \$ 3,496,983 |  |  |
| As a percentage of total rate revenue: | 8.42%        |  |  |
| Monthly Rates Recovery                 |              |  |  |
| \$25,000,000                           |              |  |  |



DEBTORS

\$

**Debtors outstanding:** 

970,716