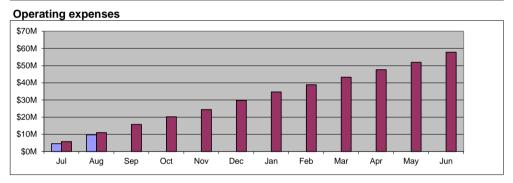

Monthly Financial Report
Period Ending: 31 August 2015

| Operating re | y Net surplus / (deficit):<br>venue \$0.4M<br>cpenditure \$1.4M                                                  |                                                     |
|--------------|------------------------------------------------------------------------------------------------------------------|-----------------------------------------------------|
|              |                                                                                                                  |                                                     |
|              |                                                                                                                  |                                                     |
|              | y Total income:<br>works \$0.5M                                                                                  |                                                     |
| recoverable  |                                                                                                                  |                                                     |
|              |                                                                                                                  |                                                     |
|              |                                                                                                                  |                                                     |
| Employee Ex  | y Operating expenses:<br>xpenses \$0.6M<br>d Services \$0.8M                                                     |                                                     |
|              |                                                                                                                  |                                                     |
|              |                                                                                                                  |                                                     |
|              | y Capital expenses:<br>budget due to expenditure on carry forward projects (budget reque                         | ests to be submitted to Council in the near future) |
|              |                                                                                                                  |                                                     |
|              |                                                                                                                  |                                                     |
| Commentar    | v Cash:                                                                                                          |                                                     |
|              | cash variance:                                                                                                   |                                                     |
|              | Higher cash due to higher than budgeted net surplus Lower cash due to higher capital expenditure                 | \$1.7M<br>-\$0.7M                                   |
|              | Higher cash due to higher than budgeted opening balance<br>Higher cash due to movement in receivables / payables | \$4.3M<br>\$3.1M                                    |
|              | Cash Variance                                                                                                    | \$8.4M                                              |

### Materials and Services (YTD) -

- Expenditure lower than budget for:
  - Facilities maintenance and operations \$167k
  - Road and bridge maintenance and operations \$121k
  - Insurance \$128k

<sup>-</sup> All sources of Council's income (revenue)