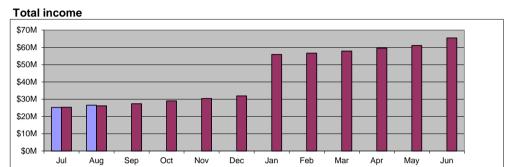

Monthly Financial Report
Period Ending: 31 August 2015

| Operating re | y Net surplus / (deficit):<br>venue \$0.4M<br>cpenditure \$1.4M                                                  |                                                     |
|--------------|------------------------------------------------------------------------------------------------------------------|-----------------------------------------------------|
|              |                                                                                                                  |                                                     |
|              |                                                                                                                  |                                                     |
|              | y Total income:<br>works \$0.5M                                                                                  |                                                     |
| recoverable  |                                                                                                                  |                                                     |
|              |                                                                                                                  |                                                     |
|              |                                                                                                                  |                                                     |
| Employee Ex  | y Operating expenses:<br>xpenses \$0.6M<br>d Services \$0.8M                                                     |                                                     |
|              |                                                                                                                  |                                                     |
|              |                                                                                                                  |                                                     |
|              | y Capital expenses:<br>budget due to expenditure on carry forward projects (budget reque                         | ests to be submitted to Council in the near future) |
|              |                                                                                                                  |                                                     |
|              |                                                                                                                  |                                                     |
| Commentar    | v Cash:                                                                                                          |                                                     |
|              | cash variance:                                                                                                   |                                                     |
|              | Higher cash due to higher than budgeted net surplus Lower cash due to higher capital expenditure                 | \$1.7M<br>-\$0.7M                                   |
|              | Higher cash due to higher than budgeted opening balance<br>Higher cash due to movement in receivables / payables | \$4.3M<br>\$3.1M                                    |
|              | Cash Variance                                                                                                    | \$8.4M                                              |

The Statement of Comprehensive Income outlines:

<sup>-</sup> All recurrent expenditure. These expenses relate to operations and do not include capital expenditure although depreciation of assets is included The Net Surplus / (Deficit) for the reporting period is a measure of Council's financial performance. This figure is determined by deducting total recurrent expenditure from total income (recurrent revenue and capital revenue).