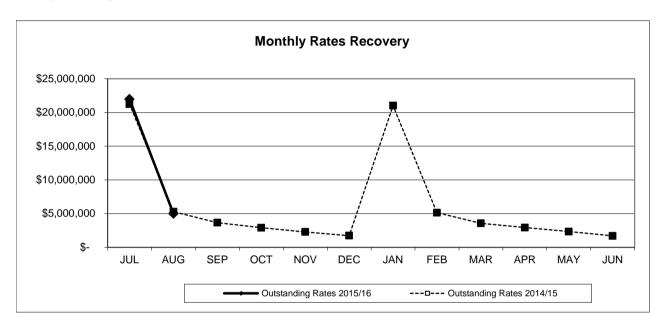

uncorp Metway Limited          | \$  | 3,000,000  | 8%  |  |
| Westpac                         | \$  | -          | 0%  |  |
| ME Bank                         | \$  | -          | 0%  |  |
| СВА                             | \$  | -          | 0%  |  |
|                                 | \$  | -          | 0%  |  |
|                                 | \$  | -          | 0%  |  |
|                                 | \$  | -          | 0%  |  |
|                                 | \$  | -          | 0%  |  |

Policy Limit is maximum 30% at any one institution (QTC/QIC excepted max. 100%)

### **Investment Maturity Profile**



# **OUTSTANDING RATES & DEBTORS**

Month Ending: 31/08/2015



### **OUTSTANDING RATES**

Rates outstanding: \$ 5,000,794

As a percentage of total rate revenue: 12.03%



### **DEBTORS**

**Debtors outstanding:** 

\$ 324,352