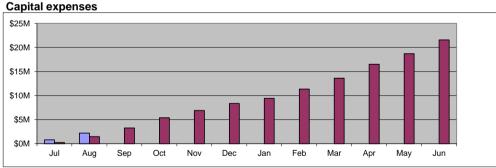

Monthly Financial Report
Period Ending: 31 August 2015

| Operating re | y Net surplus / (deficit):<br>venue \$0.4M<br>cpenditure \$1.4M                                                  |                                                     |
|--------------|------------------------------------------------------------------------------------------------------------------|-----------------------------------------------------|
|              |                                                                                                                  |                                                     |
|              |                                                                                                                  |                                                     |
|              | y Total income:<br>works \$0.5M                                                                                  |                                                     |
| recoverable  |                                                                                                                  |                                                     |
|              |                                                                                                                  |                                                     |
|              |                                                                                                                  |                                                     |
| Employee Ex  | y Operating expenses:<br>xpenses \$0.6M<br>d Services \$0.8M                                                     |                                                     |
|              |                                                                                                                  |                                                     |
|              |                                                                                                                  |                                                     |
|              | y Capital expenses:<br>budget due to expenditure on carry forward projects (budget reque                         | ests to be submitted to Council in the near future) |
|              |                                                                                                                  |                                                     |
|              |                                                                                                                  |                                                     |
| Commentar    | v Cash:                                                                                                          |                                                     |
|              | cash variance:                                                                                                   |                                                     |
|              | Higher cash due to higher than budgeted net surplus Lower cash due to higher capital expenditure                 | \$1.7M<br>-\$0.7M                                   |
|              | Higher cash due to higher than budgeted opening balance<br>Higher cash due to movement in receivables / payables | \$4.3M<br>\$3.1M                                    |
|              | Cash Variance                                                                                                    | \$8.4M                                              |