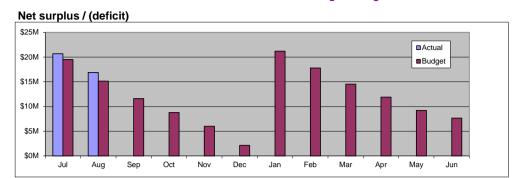

### **Key Performance Indicators**

Monthly Financial Report Period Ending: 31 August 2015

Ahead of budgeted expectations by > 10% Var. = \$1.7M / 11.6%

Within 10% of budgeted expectations Var. = \$0.4M / 1.4%

Ahead of budgeted expectations by > 10% Var. = \$-1.4M / -12.5%

Ahead of budgeted expectations by > 10% Var. = \$0.7M / 50.8%

Ahead of budgeted expectations by > 10% Var. = \$8.4M / 31.7%

Key Performance Indicators

Monthly Financial Report
Period Ending: 31 August 2015

| Operating re | y Net surplus / (deficit):<br>venue \$0.4M<br>cpenditure \$1.4M                                                  |                                                     |
|--------------|------------------------------------------------------------------------------------------------------------------|-----------------------------------------------------|
|              |                                                                                                                  |                                                     |
|              |                                                                                                                  |                                                     |
|              | y Total income:<br>works \$0.5M                                                                                  |                                                     |
| recoverable  |                                                                                                                  |                                                     |
|              |                                                                                                                  |                                                     |
|              |                                                                                                                  |                                                     |
| Employee Ex  | y Operating expenses:<br>xpenses \$0.6M<br>d Services \$0.8M                                                     |                                                     |
|              |                                                                                                                  |                                                     |
|              |                                                                                                                  |                                                     |
|              | y Capital expenses:<br>budget due to expenditure on carry forward projects (budget reque                         | ests to be submitted to Council in the near future) |
|              |                                                                                                                  |                                                     |
|              |                                                                                                                  |                                                     |
| Commentar    | v Cash:                                                                                                          |                                                     |
|              | cash variance:                                                                                                   |                                                     |
|              | Higher cash due to higher than budgeted net surplus Lower cash due to higher capital expenditure                 | \$1.7M<br>-\$0.7M                                   |
|              | Higher cash due to higher than budgeted opening balance<br>Higher cash due to movement in receivables / payables | \$4.3M<br>\$3.1M                                    |
|              | Cash Variance                                                                                                    | \$8.4M                                              |