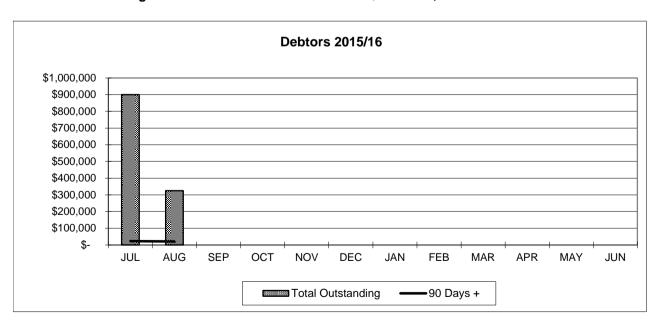

|
| Westpac                         | \$  | -          | 0%  |  |
| ME Bank                         | \$  | -          | 0%  |  |
| СВА                             | \$  | -          | 0%  |  |
|                                 | \$  | -          | 0%  |  |
|                                 | \$  | -          | 0%  |  |
|                                 | \$  | -          | 0%  |  |
|                                 | \$  | -          | 0%  |  |

Policy Limit is maximum 30% at any one institution (QTC/QIC excepted max. 100%)

### **Investment Maturity Profile**



# **OUTSTANDING RATES & DEBTORS**

Month Ending: 31/08/2015



### **OUTSTANDING RATES**

Rates outstanding: \$ 5,000,794

As a percentage of total rate revenue: 12.03%



### **DEBTORS**

**Debtors outstanding:** 

\$ 324,352