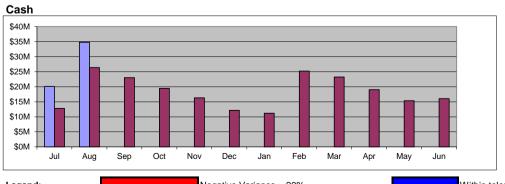

### **Key Performance Indicators**

Monthly Financial Report Period Ending: 31 August 2015

Ahead of budgeted expectations by > 10% Var. = \$1.7M / 11.6%

Within 10% of budgeted expectations Var. = \$0.4M / 1.4%

Ahead of budgeted expectations by > 10% Var. = \$-1.4M / -12.5%

Ahead of budgeted expectations by > 10% Var. = \$0.7M / 50.8%

Ahead of budgeted expectations by > 10% Var. = \$8.4M / 31.7%

Key Performance Indicators

Monthly Financial Report
Period Ending: 31 August 2015

| Operating re | y Net surplus / (deficit):<br>venue \$0.4M<br>cpenditure \$1.4M                                                  |                                                     |
|--------------|------------------------------------------------------------------------------------------------------------------|-----------------------------------------------------|
|              |                                                                                                                  |                                                     |
|              |                                                                                                                  |                                                     |
|              | y Total income:<br>works \$0.5M                                                                                  |                                                     |
| recoverable  |                                                                                                                  |                                                     |
|              |                                                                                                                  |                                                     |
|              |                                                                                                                  |                                                     |
| Employee Ex  | y Operating expenses:<br>xpenses \$0.6M<br>d Services \$0.8M                                                     |                                                     |
|              |                                                                                                                  |                                                     |
|              |                                                                                                                  |                                                     |
|              | y Capital expenses:<br>budget due to expenditure on carry forward projects (budget reque                         | ests to be submitted to Council in the near future) |
|              |                                                                                                                  |                                                     |
|              |                                                                                                                  |                                                     |
| Commentar    | v Cash:                                                                                                          |                                                     |
|              | cash variance:                                                                                                   |                                                     |
|              | Higher cash due to higher than budgeted net surplus Lower cash due to higher capital expenditure                 | \$1.7M<br>-\$0.7M                                   |
|              | Higher cash due to higher than budgeted opening balance<br>Higher cash due to movement in receivables / payables | \$4.3M<br>\$3.1M                                    |
|              | Cash Variance                                                                                                    | \$8.4M                                              |