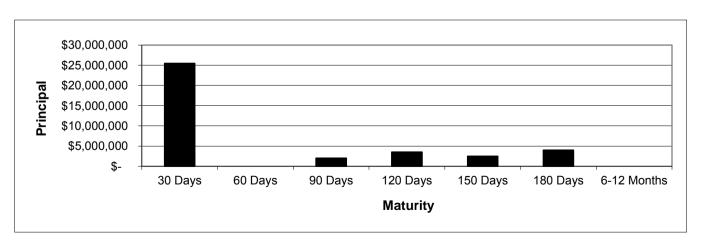

| \$  | -          | 0%  |  |
| National Australia Bank         | \$  | 6,353,779  | 17% |  |
| Queensland Country Credit Union | \$  | -          | 0%  |  |
| Suncorp Metway Limited          | \$  | 3,000,000  | 8%  |  |
| Westpac                         | \$  | -          | 0%  |  |
| ME Bank                         | \$  | -          | 0%  |  |
| СВА                             | \$  | -          | 0%  |  |
|                                 | \$  | -          | 0%  |  |
|                                 | \$  | -          | 0%  |  |
|                                 | \$  | -          | 0%  |  |
|                                 | \$  | -          | 0%  |  |

Policy Limit is maximum 30% at any one institution (QTC/QIC excepted max. 100%)

### **Investment Maturity Profile**



# **OUTSTANDING RATES & DEBTORS**

Month Ending: 31/08/2015



### **OUTSTANDING RATES**

Rates outstanding: \$ 5,000,794

As a percentage of total rate revenue: 12.03%



### **DEBTORS**

**Debtors outstanding:** 

\$ 324,352