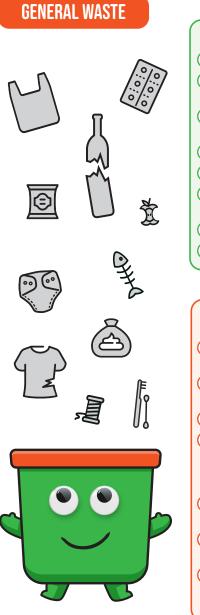

- (X) Batteries or battery containing devices
- (X) Appliances or electronics
- (X) Hot ashes or embers
- (X) Construction and demolition waste (i.e. bricks, plasterboard, timber over 50cm)
- X Stumps, large branches
- X Unbagged lawn clippings
- (X) Heavy items your bin will not be emptied if it is over 70kg