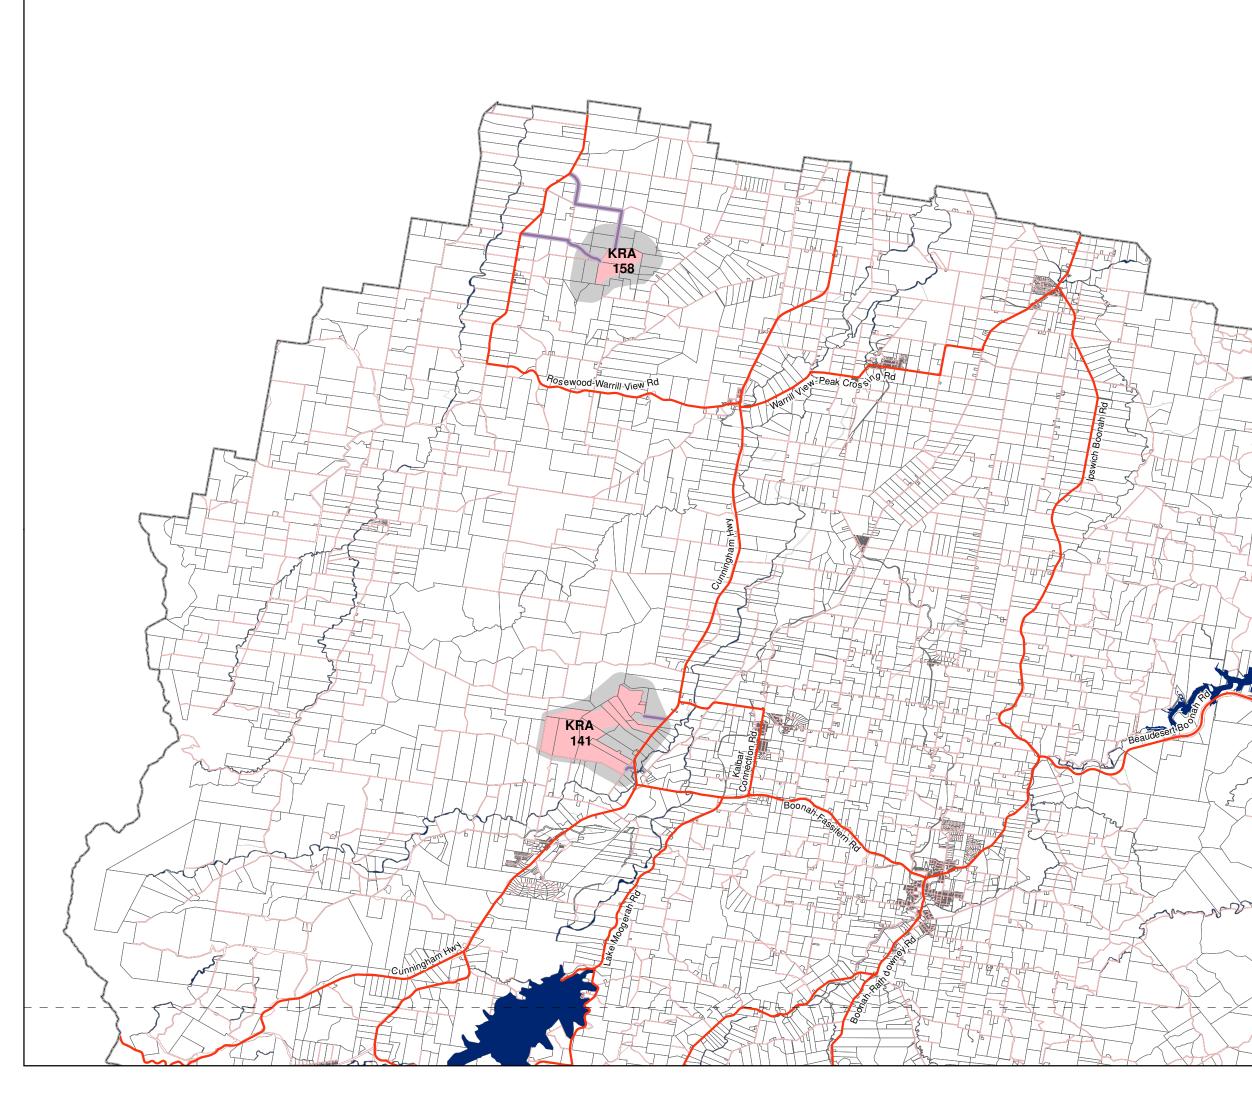

## Key Resource Areas (KRA)

|                                                                                    | esource Area / Processing<br>rea                                                                                                   |
|------------------------------------------------------------------------------------|------------------------------------------------------------------------------------------------------------------------------------|
| S                                                                                  | eparation Area                                                                                                                     |
| Transport Route                                                                    |                                                                                                                                    |
|                                                                                    | ransport Route Separation<br>rea                                                                                                   |
| Cadastral Boundary                                                                 |                                                                                                                                    |
| Waterway or Waterbody                                                              |                                                                                                                                    |
| State-controlled Roads                                                             |                                                                                                                                    |
| Road Reserve<br>Local Government<br>Area Boundary                                  |                                                                                                                                    |
| KRA<br>Number                                                                      | Key Resource Area                                                                                                                  |
| KRA 61<br>KRA 95<br>KRA 139<br>KRA 140<br>KRA 141<br>KRA 142<br>KRA 143<br>KRA 158 | Bromelton<br>Mundoolun Connections Sands<br>Cryna<br>Erin View<br>Kangaroo Mountain<br>Markwell Creek<br>Yore Road<br>Mount Walker |