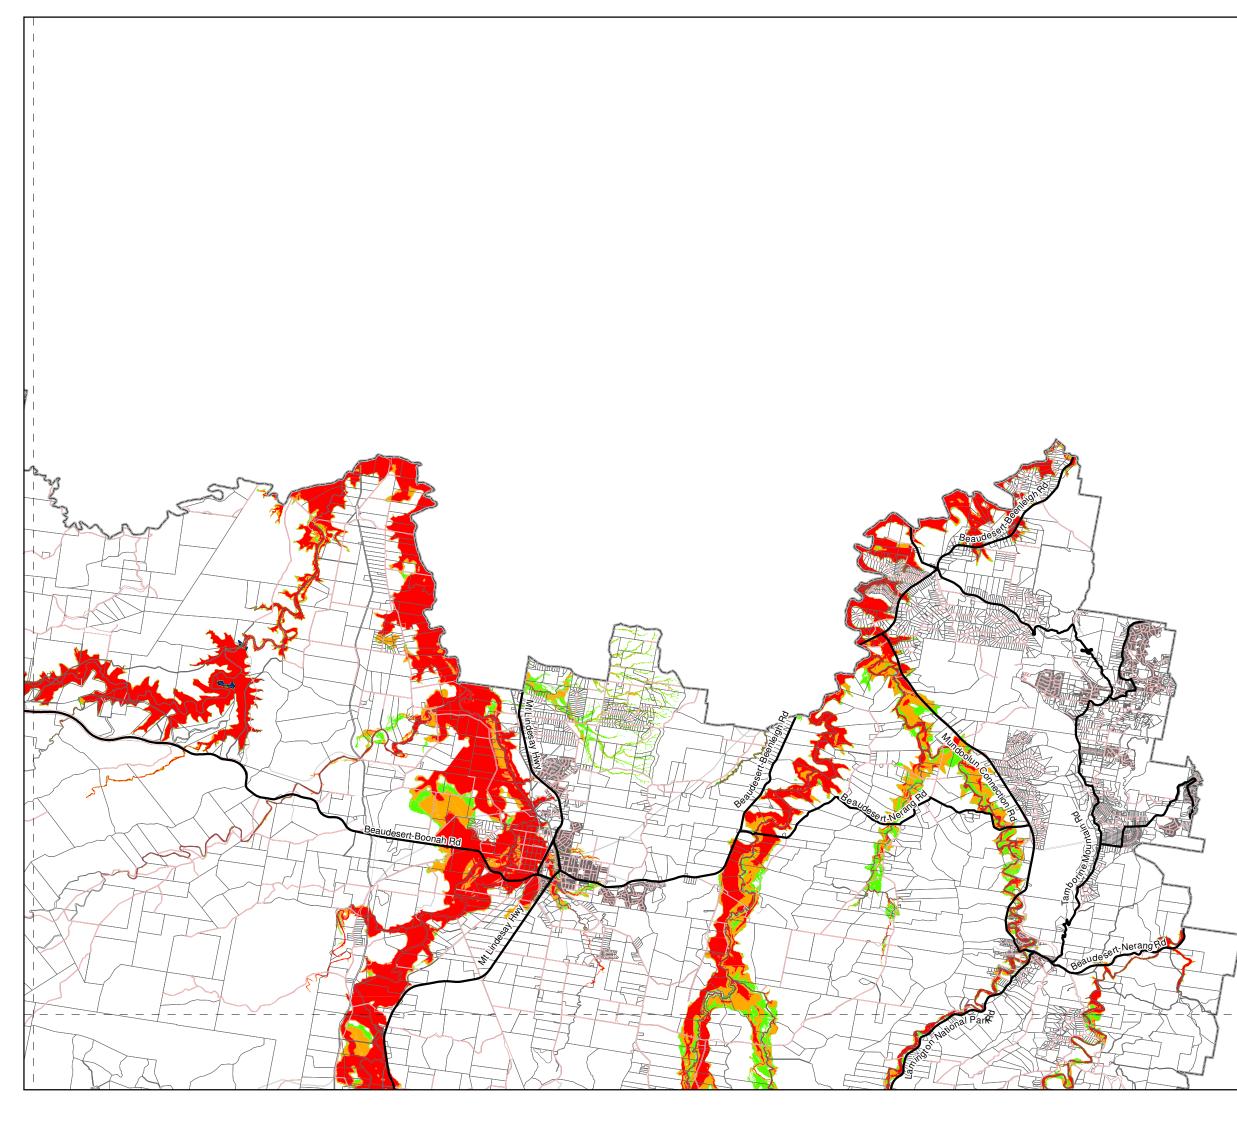

## Key Resource Areas (KRA)

|                                                                                    | esource Area / Processing<br>rea                                                                                                   |
|------------------------------------------------------------------------------------|------------------------------------------------------------------------------------------------------------------------------------|
| S                                                                                  | eparation Area                                                                                                                     |
| Transport Route                                                                    |                                                                                                                                    |
|                                                                                    | ransport Route Separation<br>rea                                                                                                   |
| Cadastral Boundary                                                                 |                                                                                                                                    |
| Waterway or Waterbody                                                              |                                                                                                                                    |
| State-controlled Roads                                                             |                                                                                                                                    |
| Road Reserve<br>Local Government<br>Area Boundary                                  |                                                                                                                                    |
| KRA<br>Number                                                                      | Key Resource Area                                                                                                                  |
| KRA 61<br>KRA 95<br>KRA 139<br>KRA 140<br>KRA 141<br>KRA 142<br>KRA 143<br>KRA 158 | Bromelton<br>Mundoolun Connections Sands<br>Cryna<br>Erin View<br>Kangaroo Mountain<br>Markwell Creek<br>Yore Road<br>Mount Walker |