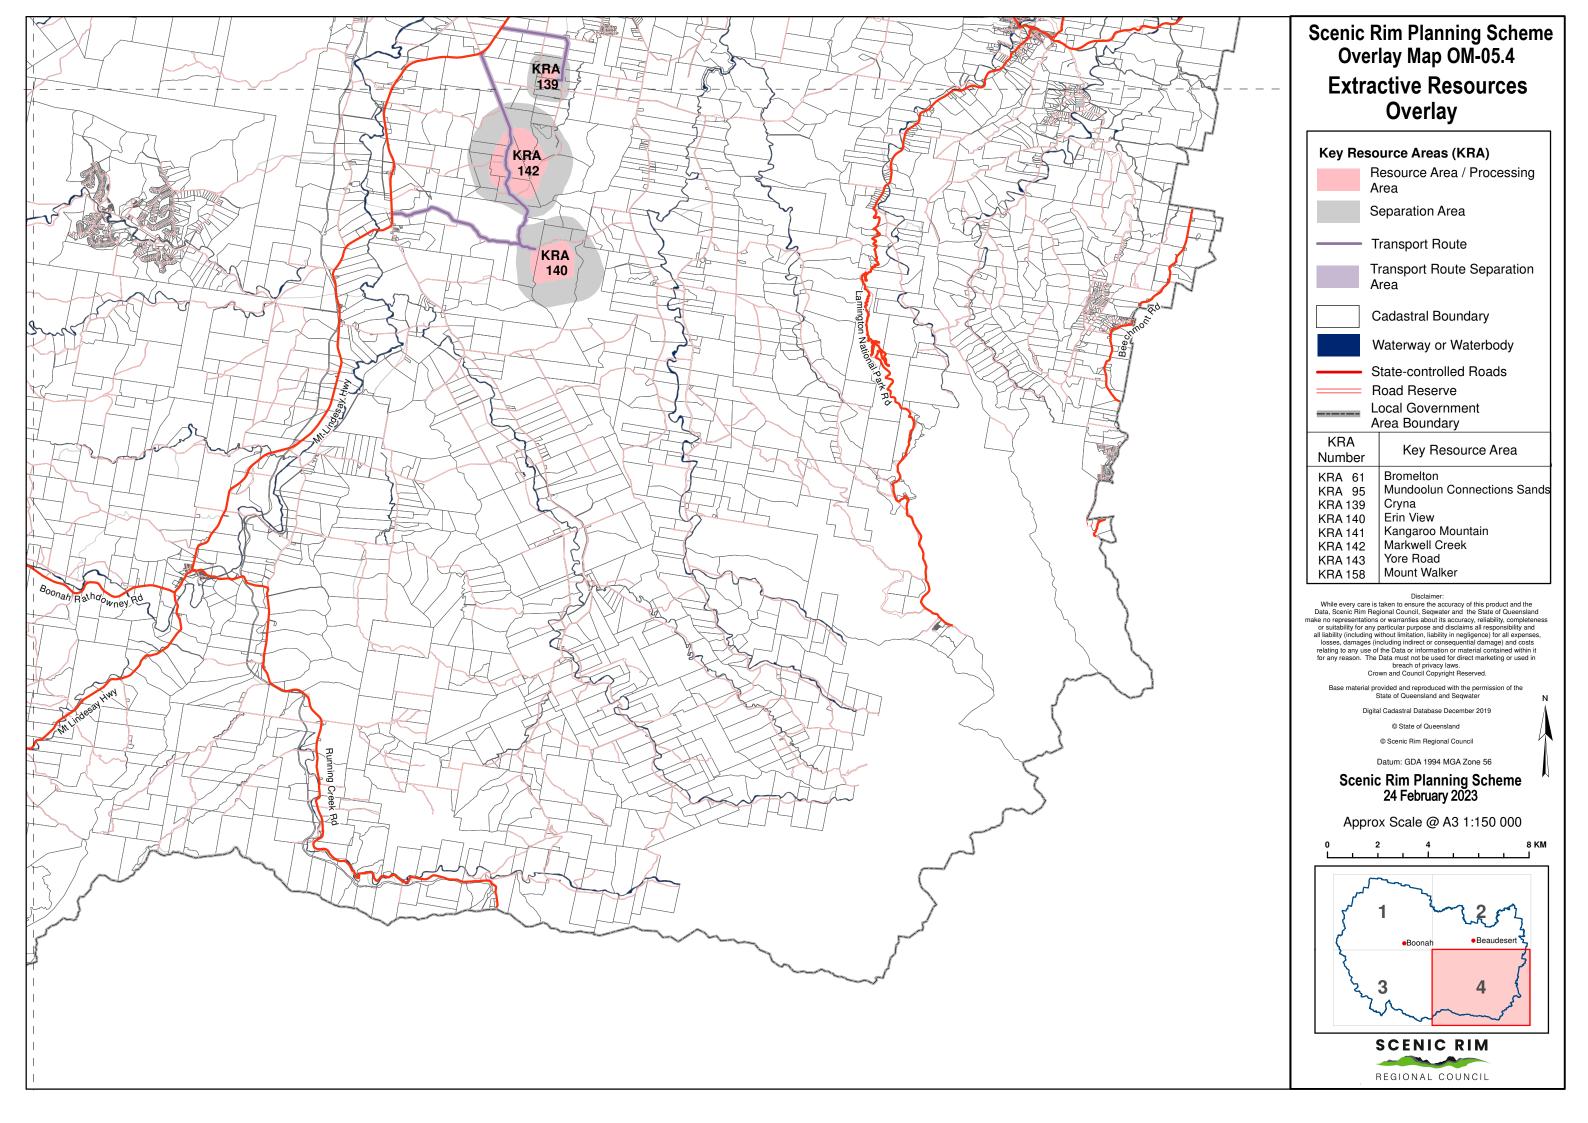

## Scenic Rim Planning Scheme Overlay Map OM-05.3 **Extractive Resources** Overlay

## Key Resource Areas (KRA)

|                                                                                    | esource Area / Processing<br>rea                                                                                                   |
|------------------------------------------------------------------------------------|------------------------------------------------------------------------------------------------------------------------------------|
| S                                                                                  | eparation Area                                                                                                                     |
| Transport Route                                                                    |                                                                                                                                    |
|                                                                                    | ransport Route Separation<br>rea                                                                                                   |
| Cadastral Boundary                                                                 |                                                                                                                                    |
| Waterway or Waterbody                                                              |                                                                                                                                    |
| State-controlled Roads                                                             |                                                                                                                                    |
| Road Reserve<br>Local Government<br>Area Boundary                                  |                                                                                                                                    |
| KRA<br>Number                                                                      | Key Resource Area                                                                                                                  |
| KRA 61<br>KRA 95<br>KRA 139<br>KRA 140<br>KRA 141<br>KRA 142<br>KRA 143<br>KRA 158 | Bromelton<br>Mundoolun Connections Sands<br>Cryna<br>Erin View<br>Kangaroo Mountain<br>Markwell Creek<br>Yore Road<br>Mount Walker |

Disclaimer: While every care is taken to ensure the accuracy of this product and the Data, Scenic Rim Regional Council, Seqwater and the State of Queensland make no representations or warranties about its accuracy, reliability completeness or suitability (including without limitation, liability in negligence) for all expenses, losses, damages (including indirect or consequential damage) and costs relating to any use of the Data or information or material contained within it for any reason. The Data must not be used for direct marketing or used in breach of privacy laws. Crown and Council Copyright Reserved.

Base material provided and reproduced with the permission of the State of Queensland and Seqwater

Digital Cadastral Database December 2019

© State of Queensland

© Scenic Rim Regional Council

Datum: GDA 1994 MGA Zone 56

Scenic Rim Planning Scheme 24 February 2023