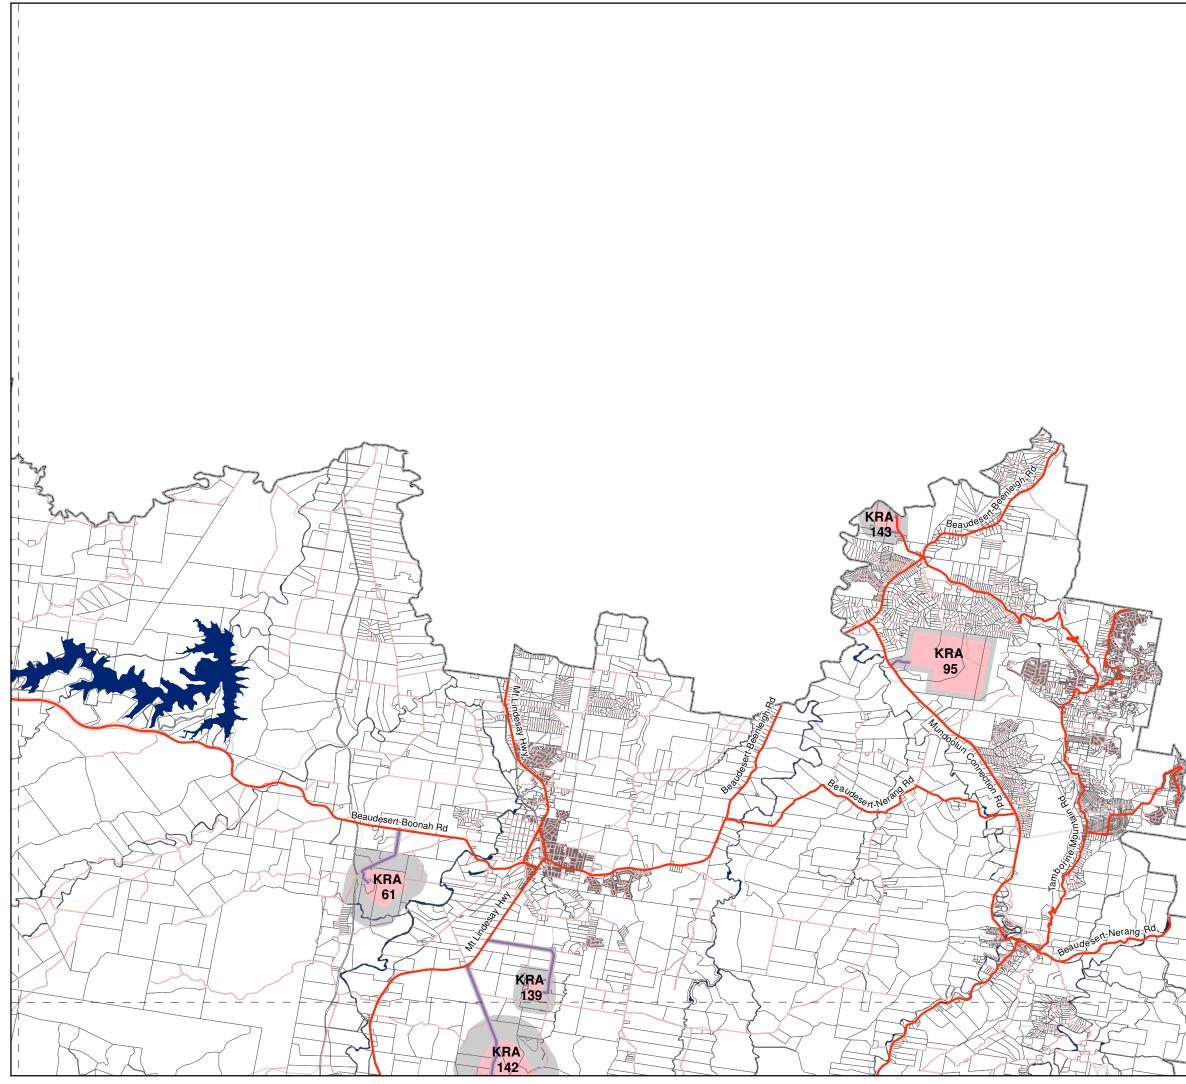

## Key Resource Areas (KRA)

|                                                                                    | esource Area / Processing<br>rea                                                                                                   |
|------------------------------------------------------------------------------------|------------------------------------------------------------------------------------------------------------------------------------|
| S                                                                                  | eparation Area                                                                                                                     |
| Transport Route                                                                    |                                                                                                                                    |
|                                                                                    | ransport Route Separation<br>rea                                                                                                   |
| Cadastral Boundary                                                                 |                                                                                                                                    |
| Waterway or Waterbody                                                              |                                                                                                                                    |
| State-controlled Roads                                                             |                                                                                                                                    |
| Road Reserve<br>Local Government<br>Area Boundary                                  |                                                                                                                                    |
| KRA<br>Number                                                                      | Key Resource Area                                                                                                                  |
| KRA 61<br>KRA 95<br>KRA 139<br>KRA 140<br>KRA 141<br>KRA 142<br>KRA 143<br>KRA 158 | Bromelton<br>Mundoolun Connections Sands<br>Cryna<br>Erin View<br>Kangaroo Mountain<br>Markwell Creek<br>Yore Road<br>Mount Walker |