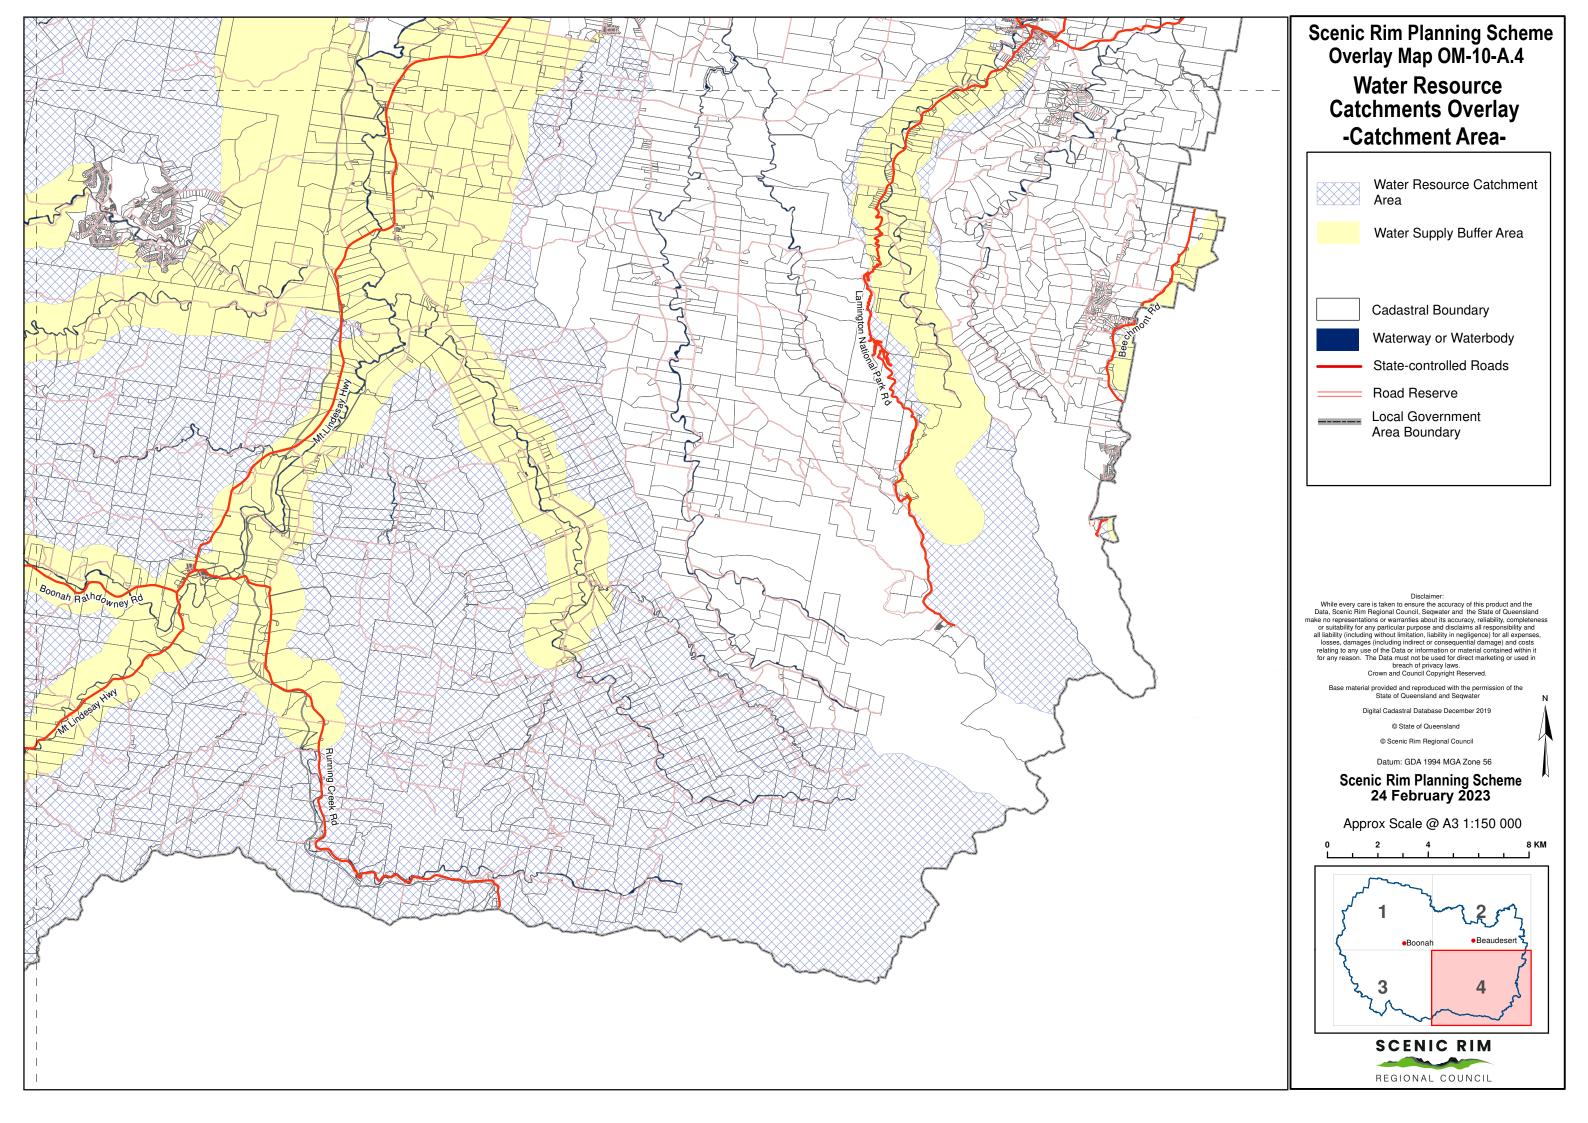

|





















|   | Scenic Rim Planning Scheme<br>Overlay Map OM-11.2<br>Master Plan Areas<br>Overlay