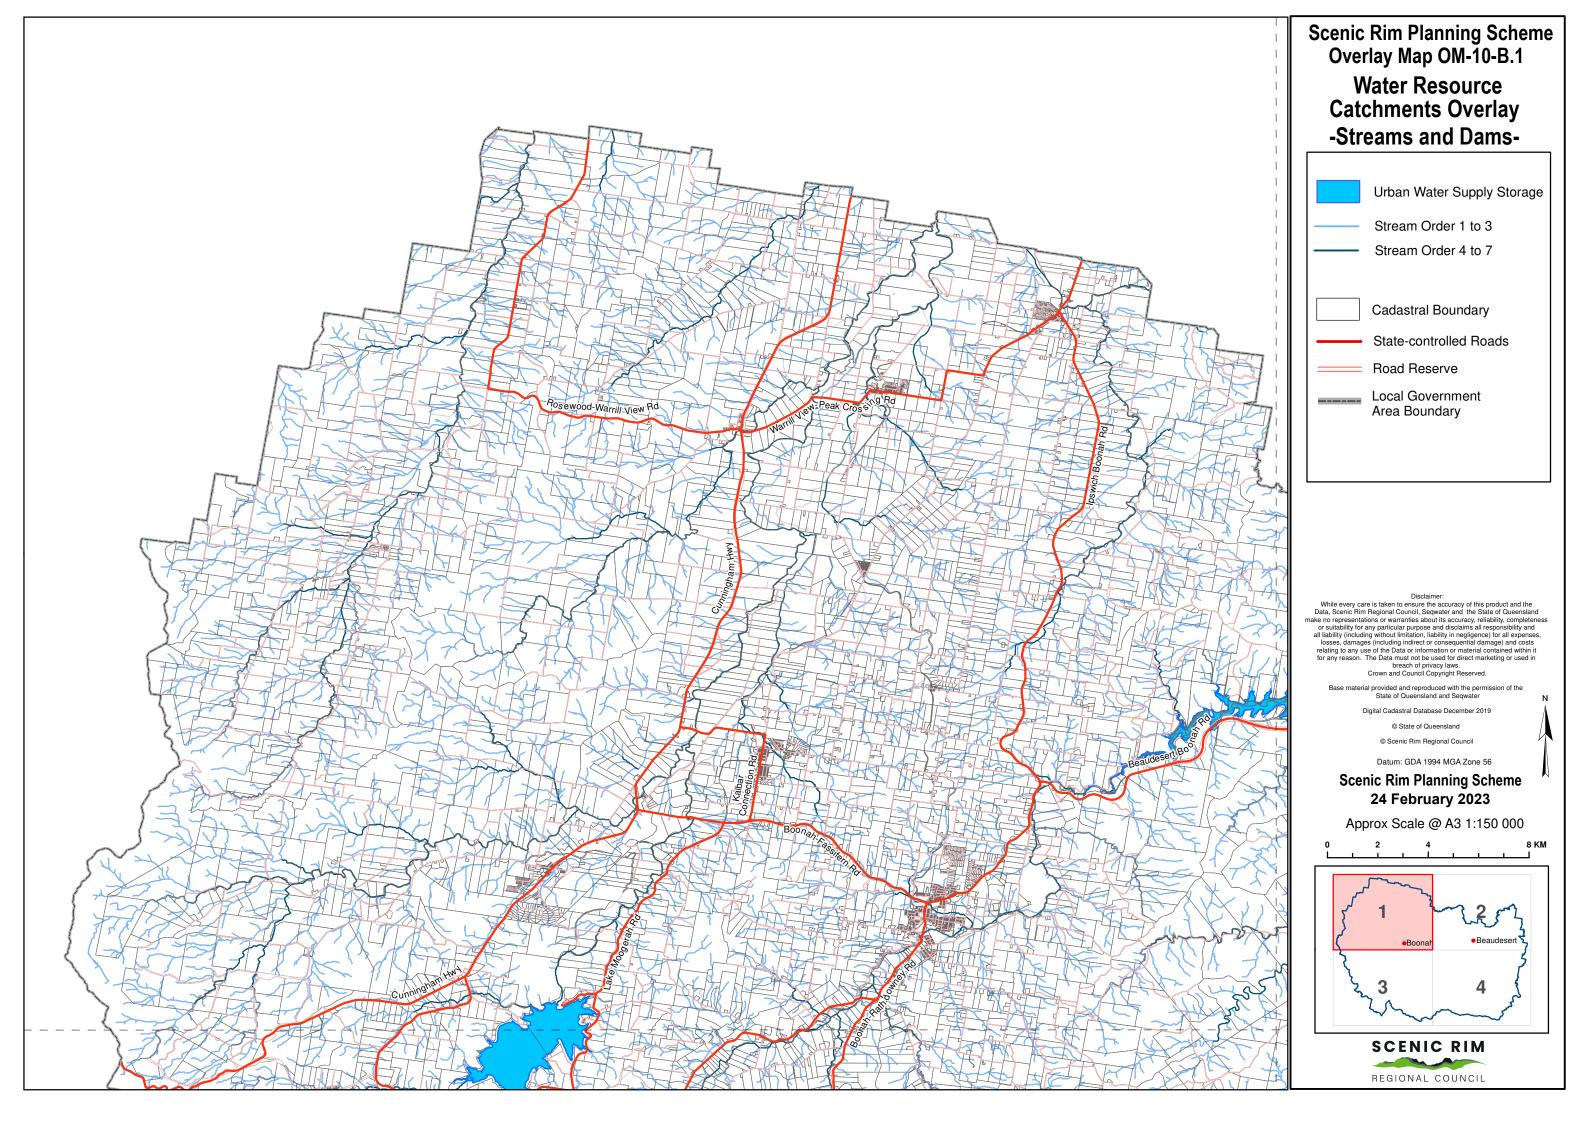

|





















|   | Scenic Rim Planning Scheme<br>Overlay Map OM-11.2<br>Master Plan Areas<br>Overlay