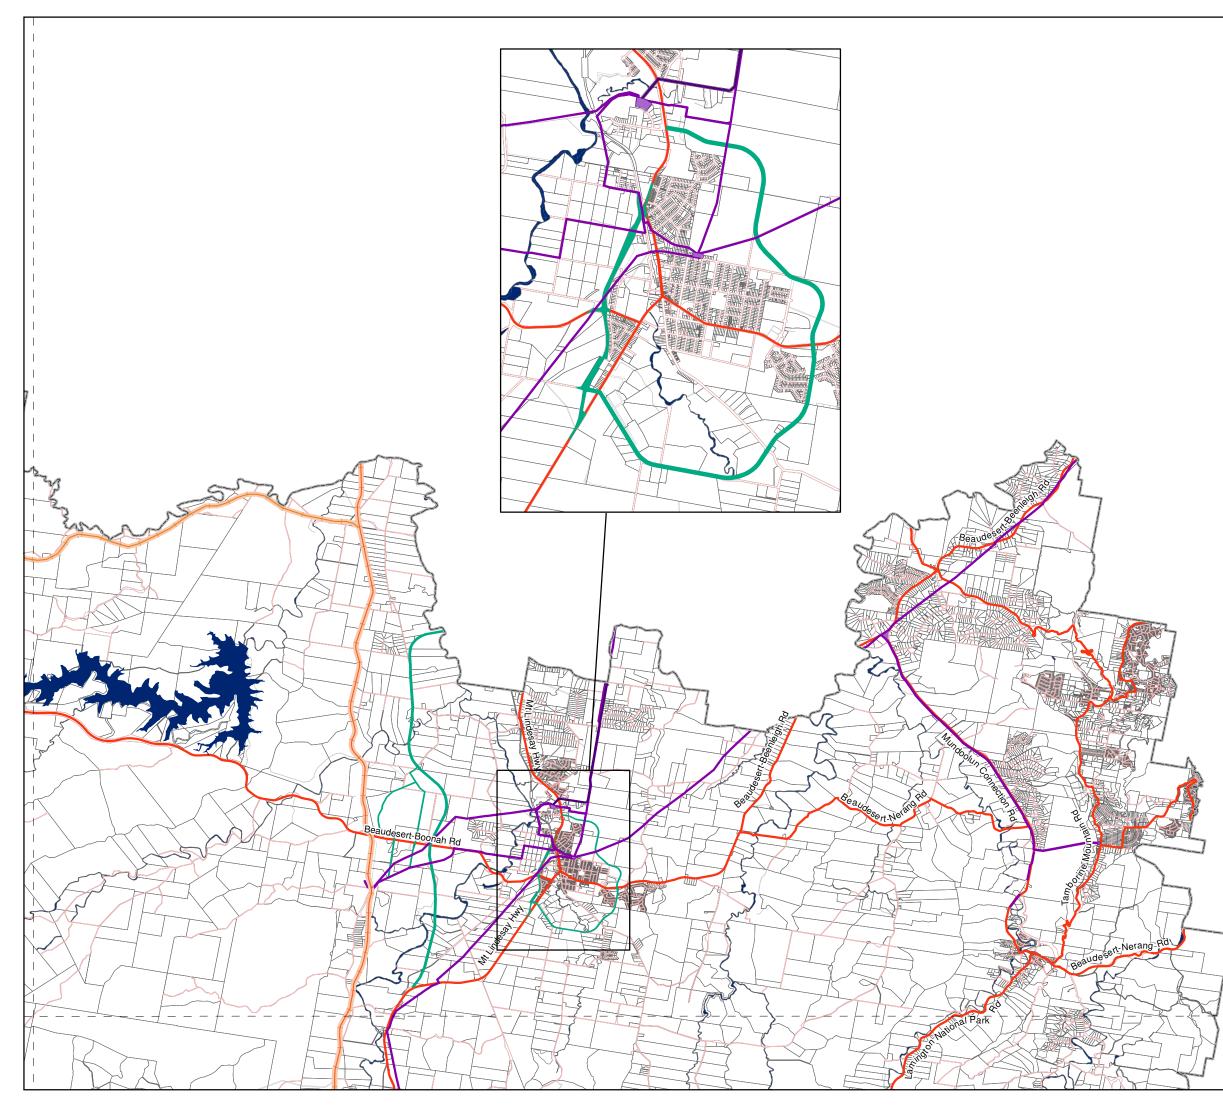

| Scenic Rim Planning Scheme<br>Overlay Map OM-10-A.2<br>Water Resource<br>Catchments Overlay<br>-Catchment Area-