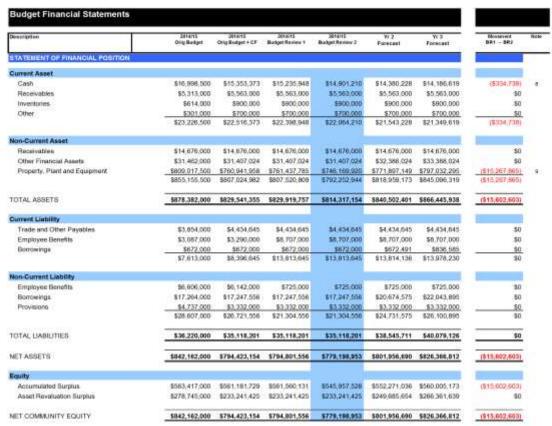

o way site (\$23k) ~ Cemeteries Increase in burial costs for first half of year (\$15k)
- ~ Works Transfer of materials and services budgets to employee costs \$50k (RMPC \$103K); bridge maintenance (\$53k))
- Development Assessment Reduction in legal expenses \$150k
   SRRC Planning Scheme Transfer of materials and services budgets to employee costs \$180k
- Information Services Anticipated savings in telephone call costs due to calls going through SIP \$50k
   Information Services Increase Tech 1 support (\$22k), consultants (\$15k), ECM upgrade (\$10k) and reduce ECM data cleansing \$8k (all offset by increase in WAN funding)
  Fleet - Running costs lower than anticipated \$200k; Recoveries higher than anticipated \$370k
- Development Compliance Legal fees lower than anticipated \$40k



Note 8 - Refer statement of cash flows

Note 9 - Movement in capital budget as per Detailed Capital Budget Review Amendments report.

| Description                                     | 201615<br>Grig Booket | 2016/15<br>Orig Budget + CF | 2016/15<br>Budget Review 1 | 2014/15<br>Bodget Review 2 | Ye 2<br>Forecast | Yv 3<br>Forecast | Movement<br>841 - 8K2 | Note |
|-------------------------------------------------|-----------------------|-----------------------------|----------------------------|----------------------------|------------------|------------------|-----------------------|------|
| STATEMENT OF CASH FLOWS                         |                       |                             |                            |                            |                  |