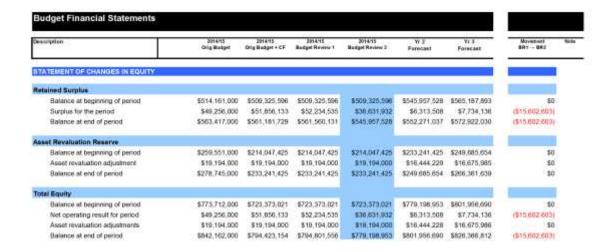

| (8604.000)                 | (\$672,491)      | (\$838,585)      | \$0                   |      |
| Net cash increase / (decrease)                  | (\$128,500)           | \$1,019,193                 | \$901,768                  | \$567,030                  | (8520,962)       | (\$193,609)      | (\$334,738)           |      |
| Cash at beginning of period                     | \$17,127,000          | \$14,334,180                | \$14,334,180               | 814,334,180                | \$14,901,210     | \$14,380,228     | \$0                   |      |
| Cash at end of period                           | \$16,998,500          | \$15,353,373                | \$15,235,948               | \$14,901,210               | \$14,380,228     | \$14,186,619     | (\$334,738)           |      |



### **CAPITAL**

| Section