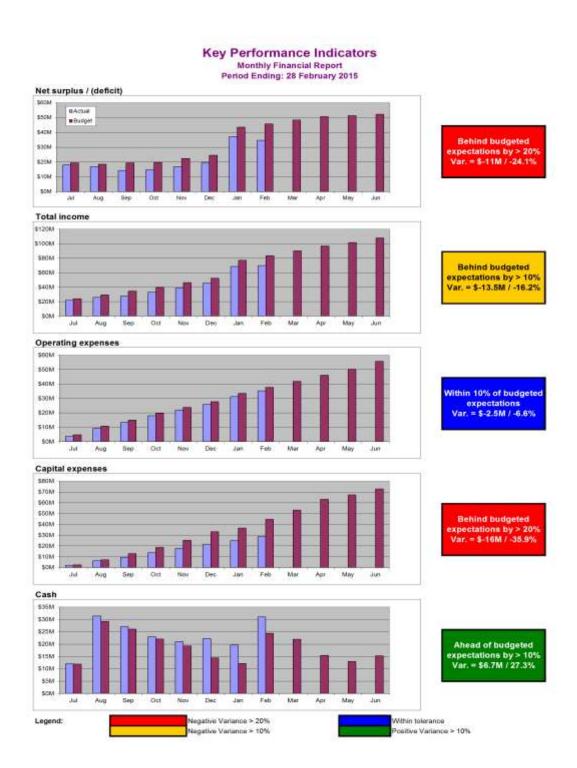

### **Key Performance Indicators**

Monthly Financial Report Period Ending: 28 February 2015

Commentary Net surplus / (deficit): Recurrent revenue \$0.4M Operating expenditure \$2.5M Capital revenue (\$13.9M)

### Commentary Total Income:

Fees and Charges \$0.3M Recoverable works (\$0.2M) Operating Grants, Subsidies \$0.2M Capital Grants, Subsidies (\$13.9M)

### Commentary Operating expenses:

Employee Expenses \$0.8M Materials and Services \$1.8M

### Commentary Capital expenses:

Expenditure lower than anticipated due largely to timing of flood restoration works

### Commentary Cash:

Summary of cash variance: Less cash due to lower than budgeted net surplus Higher cash due to lower capital expenditure Higher cash due to movement in receivables / payables Cash Variance

-\$11.0M \$18.0M \$1.7M \$6.7M

Page 2 of 29

SOM

Legend: