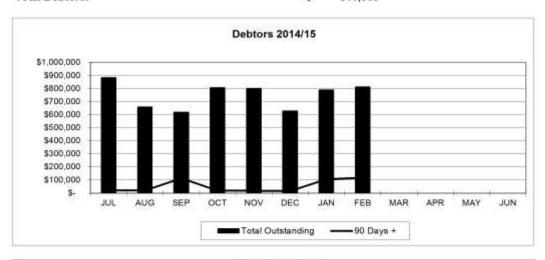

| \$           | -         | 0%  |  |  |
| CBA                             | \$           | S         | 0%  |  |  |
|                                 | \$           | 2         | 0%  |  |  |
|                                 | \$           | *         | 0%  |  |  |
|                                 | \$           | - 2       | 0%  |  |  |
|                                 | \$           |           | 0%  |  |  |

Policy Limit is maximum 30% at any one institution (QTC/QIC excepted max. 100%)

### **Investment Maturity Profile**



Page 28 of 29

### **OUTSTANDING RATES & DEBTORS**

Month Ending:

28/02/2015



#### **OUTSTANDING RATES**

Rates outstanding:

5,139,699

As a percentage of total rate revenue:

13.16%



#### **DEBTORS**

**Total Debtors:** 

\$ 811,503



#### OTHER DEBTORS

Water & Sewerage charges outstanding:

10,121

Interest Free Loans:

\$ 6,836

Page 29 of 29

#### 2.2 2014-15 Second Quarter Budget Review [Closed s.275(1)(c)]

**Executive Officer: Chief Executive Officer** 

File Reference: 12/06/004

Council resolved into closed session in accordance with the provisions of Section 275(1) of the Local Government Regulation 2012 and Council's Meetings and Other Forums Policy relating to closed session meetings to discuss this and other closed items.

Moved Cr Sanders Seconded Cr McInnes

**CARRIED** 

Following discussion in closed session of Item 4.2, Council resumed in open session for the proposal of Committee recommendations.

Moved Cr Sanders Seconded Cr West

**CARRIED** 

#### **Chief Finance Officer's Recommendation**

####