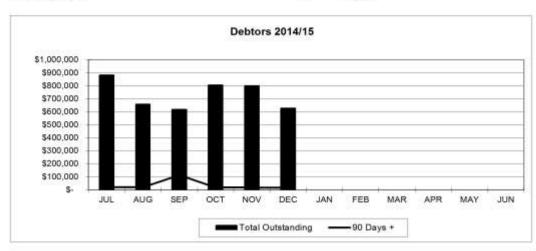

|  |
| CBA                             | \$                        | - 14    | 0%       |  |
|                                 | \$                        | - 25    | 0%       |  |
|                                 | \$                        | i e     | 0%       |  |
|                                 | \$                        |         | 0%       |  |
|                                 | \$                        | - 62    | 0%       |  |

Policy Limit is maximum 30% at any one institution (QTC/QIC excepted max. 100%)

# **Investment Maturity Profile**



Page 20 of 21

# **OUTSTANDING RATES & DEBTORS**

Month Ending: 31/12/2014



#### **OUTSTANDING RATES**

Rates outstanding: \$ 1,727,790

As a percentage of total rate revenue: 4.42%



#### **DEBTORS**

Total Debtors: \$ 627,883



OTHER DEBTORS
Water & Sewerage charges outstanding: \$ 61,490

Interest Free Loans: \$ 6,836

Page 21 of 21

# 2.2 Queensland Urban Utilities Participating Local Government Loans [Closed s.275(1)(h)]

**Executive Officer: Chief Executive Officer** 

File Reference: 12/11/002

Council resolved into closed session in accordance with the provisions of Section 275(1) of the Local Government Regulation 2012 and Council's Meetings and Other Forums Policy relating to closed session meetings to discuss this and other closed items.

Moved Cr Waistell Seconded Cr West

**CARRIED** 

Following discussion in closed session of Item 4.1, Council resumed in open session for the proposal of Committee recommendations.

Moved Cr Stanfield Seconded Cr West

**CARRIED** 

#### **Chief Finance Officer's Reco