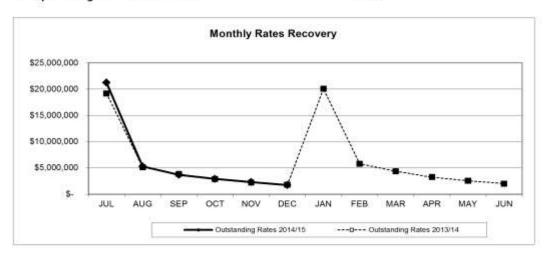

| \$                        | - 3     | 0%       |  |
| CBA                             | \$                        | - 14    | 0%       |  |
|                                 | \$                        | - 25    | 0%       |  |
|                                 | \$                        | i e     | 0%       |  |
|                                 | \$                        |         | 0%       |  |
|                                 | \$                        | - 62    | 0%       |  |

Policy Limit is maximum 30% at any one institution (QTC/QIC excepted max. 100%)

# **Investment Maturity Profile**



Page 20 of 21

# **OUTSTANDING RATES & DEBTORS**

Month Ending: 31/12/2014



#### **OUTSTANDING RATES**

Rates outstanding: \$ 1,727,790

As a percentage of total rate revenue: 4.42%



#### **DEBTORS**

Total Debtors: \$ 627,883



OTHER DEBTORS
Water & Sewerage charges outstanding: \$ 61,490

Interest Free Loans: \$ 6,836

Page 21 of 21

# 2.2 Queensland Urban Utilities Participating Local Government Loans [Closed s.275(1)(h)]

**Executive Officer: Chief Executive Officer** 

File Reference: 12/11/002

Council resolved into closed session in accordance with the provisions of Section 275(1) of the Local Government Regulation 2012 and Council's Meetings and Other Forums Policy relating to closed session meetings to discuss this and other closed items.

Moved Cr Waistell Seconded Cr West

**CARRIED** 

Following discussion in closed session of Item 4.1, Council resumed in open session for the proposal of Committee recommendations.

Moved Cr Stanfield Seconded Cr West

**