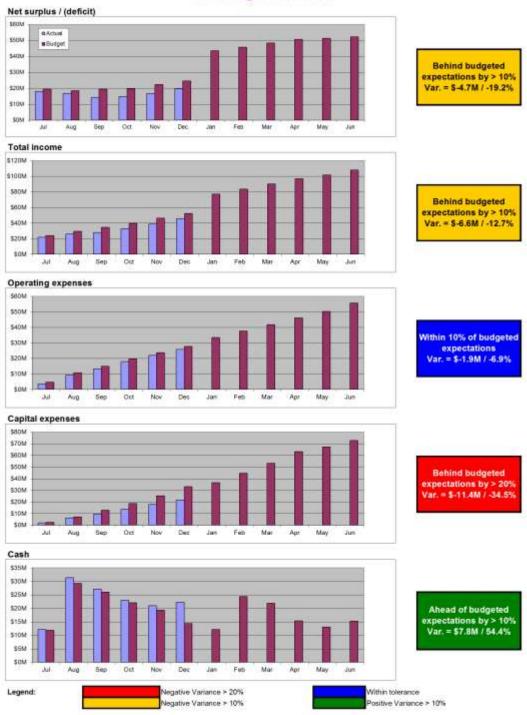

#### Key Performance Indicators

Monthly Financial Report Period Ending: 31 December 2014

Commentary Net surplus / (deficit): Recurrent revenue \$0.2M Operating expenditure \$1.9M Capital revenue (\$6.8M)

#### Commentary Total income:

Fees and Charges \$0.3M Capital Grants, Subsidies (\$6.8M)

#### Commentary Operating expenses:

Employee Expenses (\$0.5M) Materials and Services (\$1.6M)

#### Commentary Capital expenses:

Expenditure lower than anticipated due largely to timing of flood restoration works

#### Commentary Cash:

Summary of cash variance:

Less cash due to lower than budgeted net surplus -\$4.7M
Higher cash due to lower capital expenditure \$11.4M
Higher cash due to movement in receivables / payables \$1.1M
Cash Variance \$7.8M