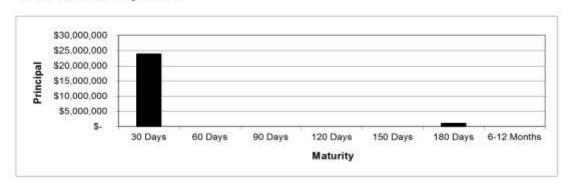

| \$ 1,2       | 23,457   | 5%  |  |
| Queensland Country Credit Union | \$           | - 1.5    | 0%  |  |
| Suncorp                         | \$           | 10       | 0%  |  |
| Westpac                         | \$           | 53,292   | 0%  |  |
| ME Bank                         | \$           | - 3      | 0%  |  |
| CBA                             | \$           | 24       | 0%  |  |
|                                 | \$           | 22       | 0%  |  |
|                                 | \$           | 12       | 0%  |  |
|                                 | \$           |          | 0%  |  |
|                                 | \$           | - 12     | 0%  |  |

Policy Limit is maximum 30% at any one institution (QTC/QIC excepted max. 100%)

#### **Investment Maturity Profile**



Page 20 of 21

#### **OUTSTANDING RATES & DEBTORS**

Month Ending: 31/12/2014



**OUTSTANDING RATES** 

Rates outstanding: \$ 1,727,790

As a percentage of total rate revenue: 4.42%



#### **DEBTORS**

Total Debtors: \$ 627,883



OTHER DEBTORS
Water & Sewerage charges outstanding: \$ 61,490

Interest Free Loans: \$ 6,836

Page 21 of 21

2.2 Queensland Urban Utilities Participating Local Government Loans [Closed s.275(1)(h)]

**Executive Officer: Chief Executive Officer** 

Item Author: Chief Finance Officer

File Reference: 12/11/002

#### **Reason for Confidentiality**

This report is **CONFIDENTIAL** in accordance with Section 275(1)(h) of the Local Government Regulation 2012, which permits the meeting to be closed to the public for business relating to the following: -

(h) other b