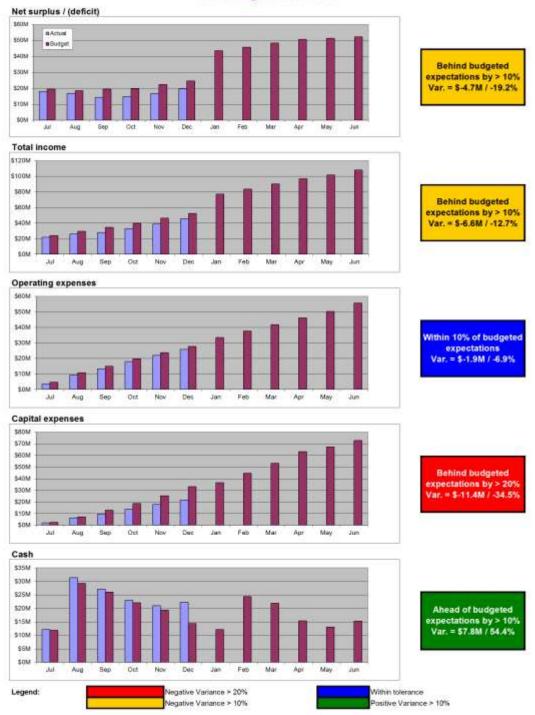

#### **Budget Implications**

The indicator for Net Surplus/(Deficit) is behind budgeted expectations due to timing of flood restoration program payments.

The indicator for Total Income is behind budgeted expectations due to timing of flood restoration program payments.

The indicator for Operating Expenses is ahead of budgeted expectations (being less than budget) due to a number of reasons including timing of payments.

The indicator for Capital Expenses is behind budgeted expectations due to timing differences when compared to how budgets have been cash-flowed particularly for the flood restoration works.

The indicator for Cash is ahead of budgeted expectations due to timing of capital expenditure.

#### **Key Performance Indicators**

Monthly Financial Report Period Ending: 31 December 2014

Commentary Net surplus / (deficit): Recurrent revenue \$0.2M Operating expenditure \$1.9M Capital revenue (\$6.8M)

#### Commentary Total income:

Fees and Charges \$0.3M Capital Grants, Subsidies (\$6.8M)

#### Commentary Operating expenses:

Employee Expenses (\$0.5M) Materials and Services (\$1.6M)

#### Commentary Capital expenses:

Expenditure lower than anticipated due largely to timing of flood restoration works

#### Commentary Cash:

Summary of cash variance:

Less cash due to lower than budgeted net surplus -\$4.7M
Higher cash due to lower capital expenditure \$11.4M
Higher cash due to movement in receivables / payables \$1.1M
Cash Variance \$7.8M