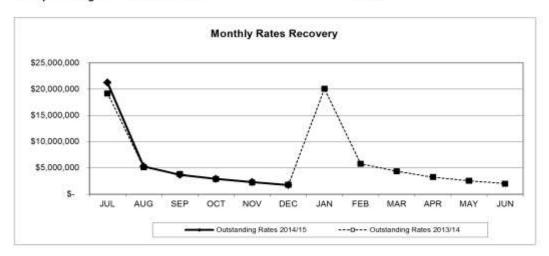

estpac                         | \$           | 53,292   | 0%  |  |
| ME Bank                         | \$           | - 3      | 0%  |  |
| CBA                             | \$           | 24       | 0%  |  |
|                                 | \$           | 22       | 0%  |  |
|                                 | \$           | 12       | 0%  |  |
|                                 | \$           |          | 0%  |  |
|                                 | \$           | - 12     | 0%  |  |

Policy Limit is maximum 30% at any one institution (QTC/QIC excepted max. 100%)

#### **Investment Maturity Profile**



Page 20 of 21

#### **OUTSTANDING RATES & DEBTORS**

Month Ending: 31/12/2014



**OUTSTANDING RATES** 

Rates outstanding: \$ 1,727,790

As a percentage of total rate revenue: 4.42%



#### **DEBTORS**

Total Debtors: \$ 627,883



OTHER DEBTORS
Water & Sewerage charges outstanding: \$ 61,490

Interest Free Loans: \$ 6,836

Page 21 of 21

2.2 Queensland Urban Utilities Participating Local Government Loans [Closed s.275(1)(h)]

**Executive Officer: Chief Executive Officer** 

Item Author: Chief Finance Officer

File Reference: 12/11/002

#### **Reason for Confidentiality**

This report is **CONFIDENTIAL** in accordance with Section 275(1)(h) of the Local Government Regulation 2012, which permits the meeting to be closed to the public for business relating to the following: -

(h) other business for which a public discussion would be likely to prejudice the interests of the local government or someone else, or enable a person to gain a financial advantage.

2.3 Sundry De