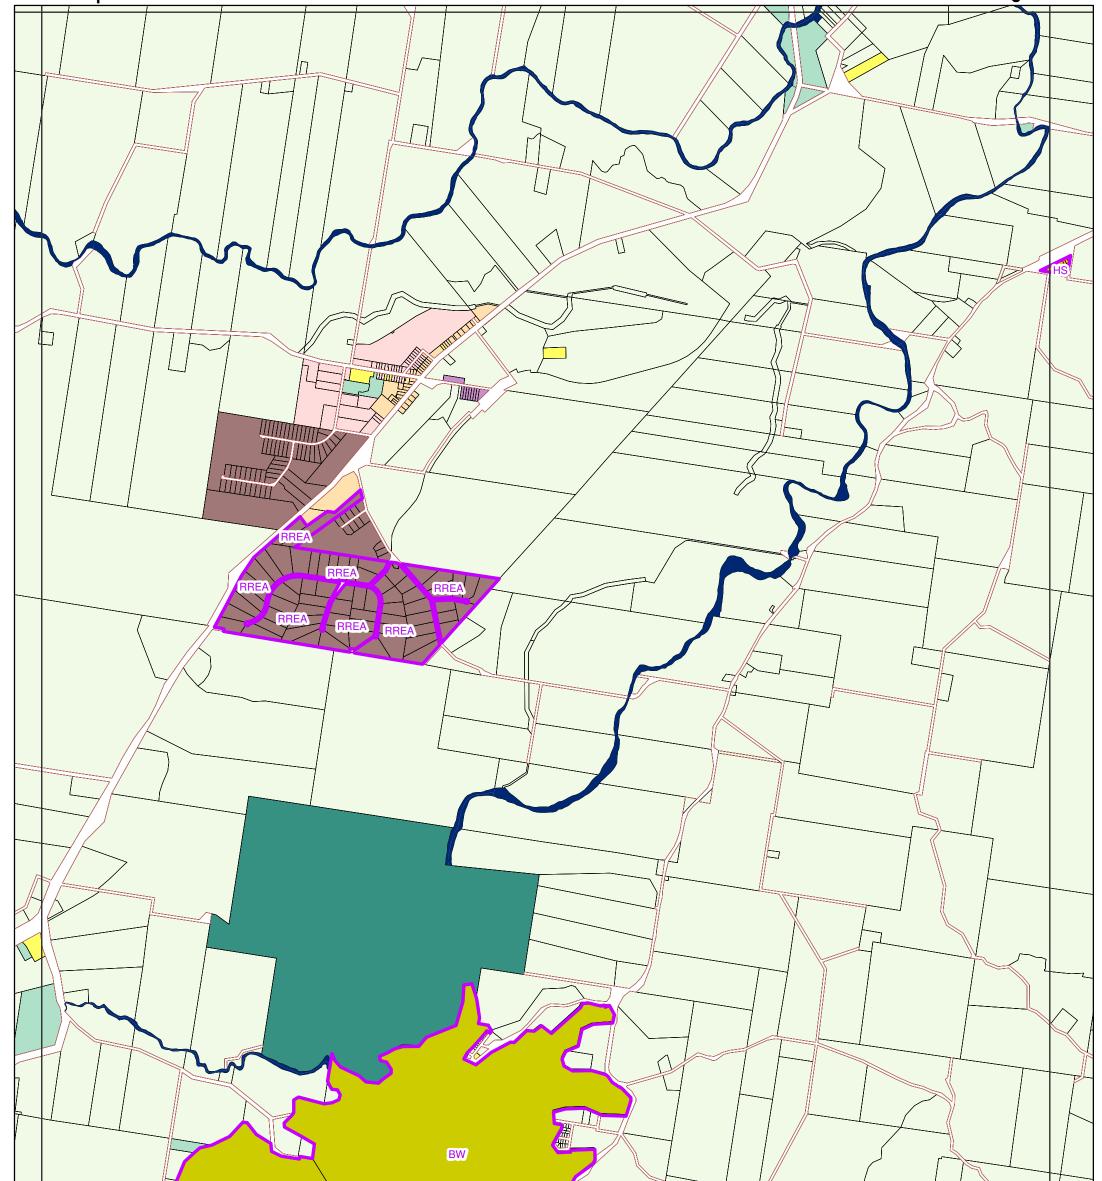

Zone Map ZM-28

## Disclaimer: While every care is taken to ensure the accuracy of this product and the Data, Scenic Rim Regional Council, Seqwater and the State of Queensland take no representations or warranties about its accuracy, reliability, completeness or suitability for any particular purpose and disclaims all responsibility and all liability (including without limitation, liability in negligence) for all expenses, losses, damages (including indirect or consequential damage) and costs relating to any use of the Data or information or material contained within it for any reason. The Data must not be used for direct marketing or used in breach of privacy laws. Crown and Council Copyright Reserved. Legend **Map Sheet Reference** Precincts 01 02 03 04 Zones 05 06 07 08 09 70 11 12 Community Facilities Mixed Use Bromelton State Development Area BSDA Neighbourhood Centre Conservation 15 16 17 18 19 20 21 22 23 24 25 BW Bulk Water Storage Recreation & Open Space District Centre 26 27 28 29 30 31 32 33 34 35 36 Commercial Industrial СІ Base material provided and reproduced with the permission of the State of Queensland and Seqwater **Emerging Community** Rural 37 38 39 40 41 42 43 44 45 46 47 EP **Rural Escarpment Protection** Rural Residential Industry Digital Cadastral Database December 2019 Flood Land FL Limited Development Special Purpose 48 49 50 51 52 53 54 55 56 57 © State of Queensland Local Centre Township HS Historical Subdivision © Scenic Rim Regional Council 58 59 68 61 62 63 64 65 66 67 Low Density Residential Datum: GDA 1994 MGA Zone 56 MR Mountain Residential **General Information** 68 69 70 71 72 73 74 75 Low-medium Density Residential Scenic Rim Planning Scheme Rural Residential A RREA Cadastral Boundary Major Centre 20 March 2020 TMR Tamborine Mountain Rural Road Reserve Major Tourism Approx Scale @ A3 1:30000 TR Township Residential Minor Tourism Waterway or Waterbody 0 0.4 0.8 1.6 KM PR Passive Recreation