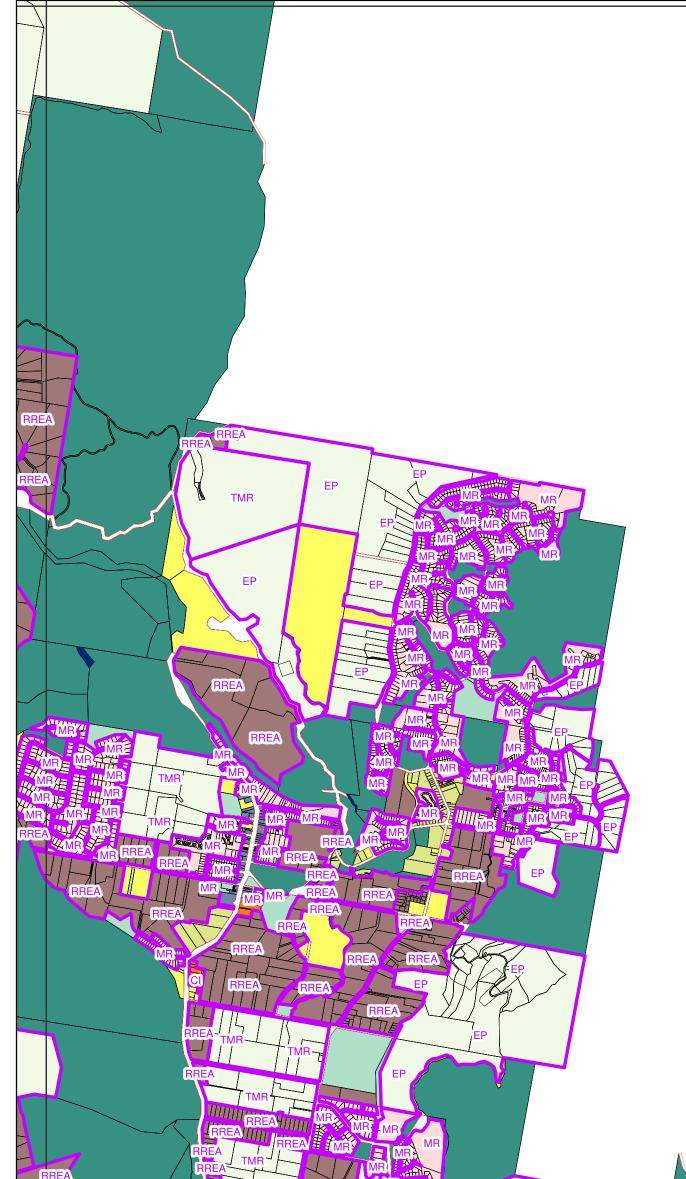

Zone Map ZM-25

| RREA EP, RRE                   |                         | EP                                    | EP.                                                                                                                                                                                                                                                 |                                  |
|--------------------------------|-------------------------|---------------------------------------|-----------------------------------------------------------------------------------------------------------------------------------------------------------------------------------------------------------------------------------------------------|----------------------------------|
|                                | Legend                  |                                       | Disclaimer:<br>While every care is taken to ensure the accuracy of this product and the                                                                                                                                                             | Map Sheet Reference              |
| Zones                          |                         | Precincts                             | Data, Scenic Rim Regional Council, Seqwater and the State of Queensland<br>make no representations or warranties about its accuracy, reliability, completeness N<br>or suitability for any particular purpose and disclaims all responsibility and  | 01 02 03 04                      |
| Community Facilities           | Mixed Use               | BSDA Bromelton State Development Area | all liability (including without limitation, liability in negligence) for all expenses,<br>losses, damages (including indirect or consequential damage) and costs<br>relating to any use of the Data or information or material contained within it |                                  |
| Conservation                   | Neighbourhood Centre    | BW Bulk Water Storage                 | for any reason. The Data of Information of Internal Contained Within it<br>breach of privacy laws.                                                                                                                                                  | 15 16 17 18 19 20 21 22 23 24 25 |
| District Centre                | Recreation & Open Space | CI Commercial Industrial              | Crown and Council Copyright Reserved.                                                                                                                                                                                                               | 26 27 28 29 30 31 32 33 34 35 36 |
| Emerging Community             | Rural                   | EP Rural Escarpment Protection        | State of Queensland and Sequater                                                                                                                                                                                                                    | 37 38 39 40 41 42 43 44 45 46 47 |
| Limited Development            | Rural Residential       | FL Flood Land                         | Digital Cadastral Database December 2019                                                                                                                                                                                                            | └╷╲┥┰┸┯┸┯┸┯┸┯┸┯┸┯┸╓              |
| Local Centre                   | Special Purpose         | Historical Subdivision                | © State of Queensland                                                                                                                                                                                                                               | 48 49 50 51 52 53 54 55 56 57    |
| Low Density Residential        |                         | MR Mountain Residential               | © Scenic Rim Regional Council<br>Datum: GDA 1994 MGA Zone 56                                                                                                                                                                                        | 58 59 60 61 62 63 64 65 66 67    |
| Low-medium Density Residential | General Information     | RREA Rural Residential A              | Scenic Rim Planning Scheme                                                                                                                                                                                                                          | 68 69 70 71 72 73 74 75          |
| Major Centre                   | Cadastral Boundary      |                                       | 20 March 2020                                                                                                                                                                                                                                       |                                  |
| Major Tourism                  | Road Reserve            | Tamborine Mountain Rural              | Approx Scale @ A3 1:30000                                                                                                                                                                                                                           |                                  |
| Minor Tourism                  | Waterway or Waterbody   | Township Residential                  | 0 0.4 0.8 1.6 KM                                                                                                                                                                                                                                    | SCENIC RIM                       |