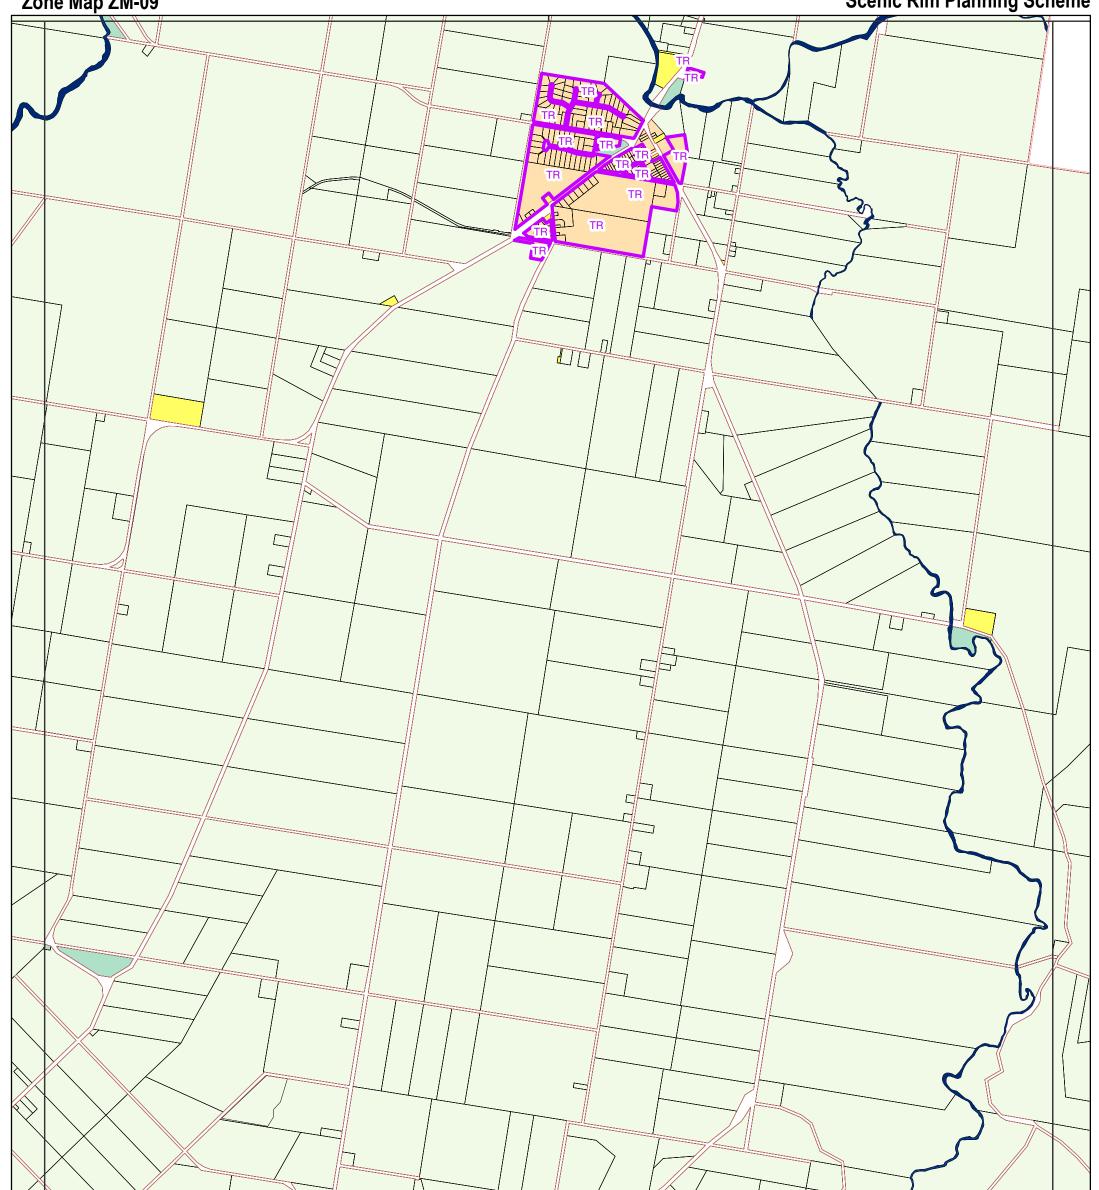

## Scenic Rim Planning Scheme

|                                |                         |                                       |                                                                                                                                                                                                                                                     | $\sum_{n}$                       |
|--------------------------------|-------------------------|---------------------------------------|-----------------------------------------------------------------------------------------------------------------------------------------------------------------------------------------------------------------------------------------------------|----------------------------------|
|                                | Legend                  |                                       | Disclaimer:<br>While every care is taken to ensure the accuracy of this product and the                                                                                                                                                             | Map Sheet Reference              |
| Zones                          |                         | Precincts                             | Data, Scenic Rim Regional Council, Seqwater and the State of Queensland<br>make no representations or warranties about its accuracy, reliability, completeness<br>or suitability for any particular ourpose and disclaims all responsibility and    | 01-02-03 04                      |
| Community Facilities           | Mixed Use               | BSDA Bromelton State Development Area | all liability (including without limitation, liability in negligence) for all expenses,<br>losses, damages (including indirect or consequential damage) and costs<br>relating to any use of the Data or information or material contained within it | 05,06 07 08 09 12 11 12 13,14    |
| Conservation                   | Neighbourhood Centre    | BW Bulk Water Storage                 | for any reason. The Data must not be used for direct marketing or used in breach of privacy laws.                                                                                                                                                   | 15 16 17 18 19 20 21 22 23 24 25 |
| District Centre                | Recreation & Open Space | Commercial Industrial                 | Base material provided and reproduced with the permission of the                                                                                                                                                                                    | 26 27 28 29 30 31 32 33 34 35 36 |
| Emerging Community<br>Industry | Rural Residential       | EP Rural Escarpment Protection        | State of Queensland and Seqwater Digital Cadastral Database December 2019                                                                                                                                                                           | 37 38 39 40 41 42 43 44 45 46 47 |
| Limited Development            | Special Purpose         | FL Flood Land                         | © State of Queensland                                                                                                                                                                                                                               | 48,49 50 51 52 53 54 55 56 57    |
| Local Centre                   | Township                | Historical Subdivision                | © Scenic Rim Regional Council                                                                                                                                                                                                                       | 58 59 60 61 62 63 64 65 66 67    |
| Low Density Residential        | General Information     | Mountain Residential                  | Datum: GDA 1994 MGA Zone 56                                                                                                                                                                                                                         |                                  |
| Low-medium Density Residential |                         | RREA Rural Residential A              | Scenic Rim Planning Scheme                                                                                                                                                                                                                          | 68 69 70 71 72 73 74 75          |
| Major Centre                   | Cadastral Boundary      | TAMBORINE Mountain Rural              | 20 March 2020                                                                                                                                                                                                                                       | $\mathbf{\mathcal{O}}$           |
| Major Tourism                  | Road Reserve            | TR Township Residential               | Approx Scale @ A3 1:30000                                                                                                                                                                                                                           |                                  |
| Minor Tourism                  | Waterway or Waterbody   | PR Passive Recreation                 | 0 0.4 0.8 1.6 KM                                                                                                                                                                                                                                    |                                  |