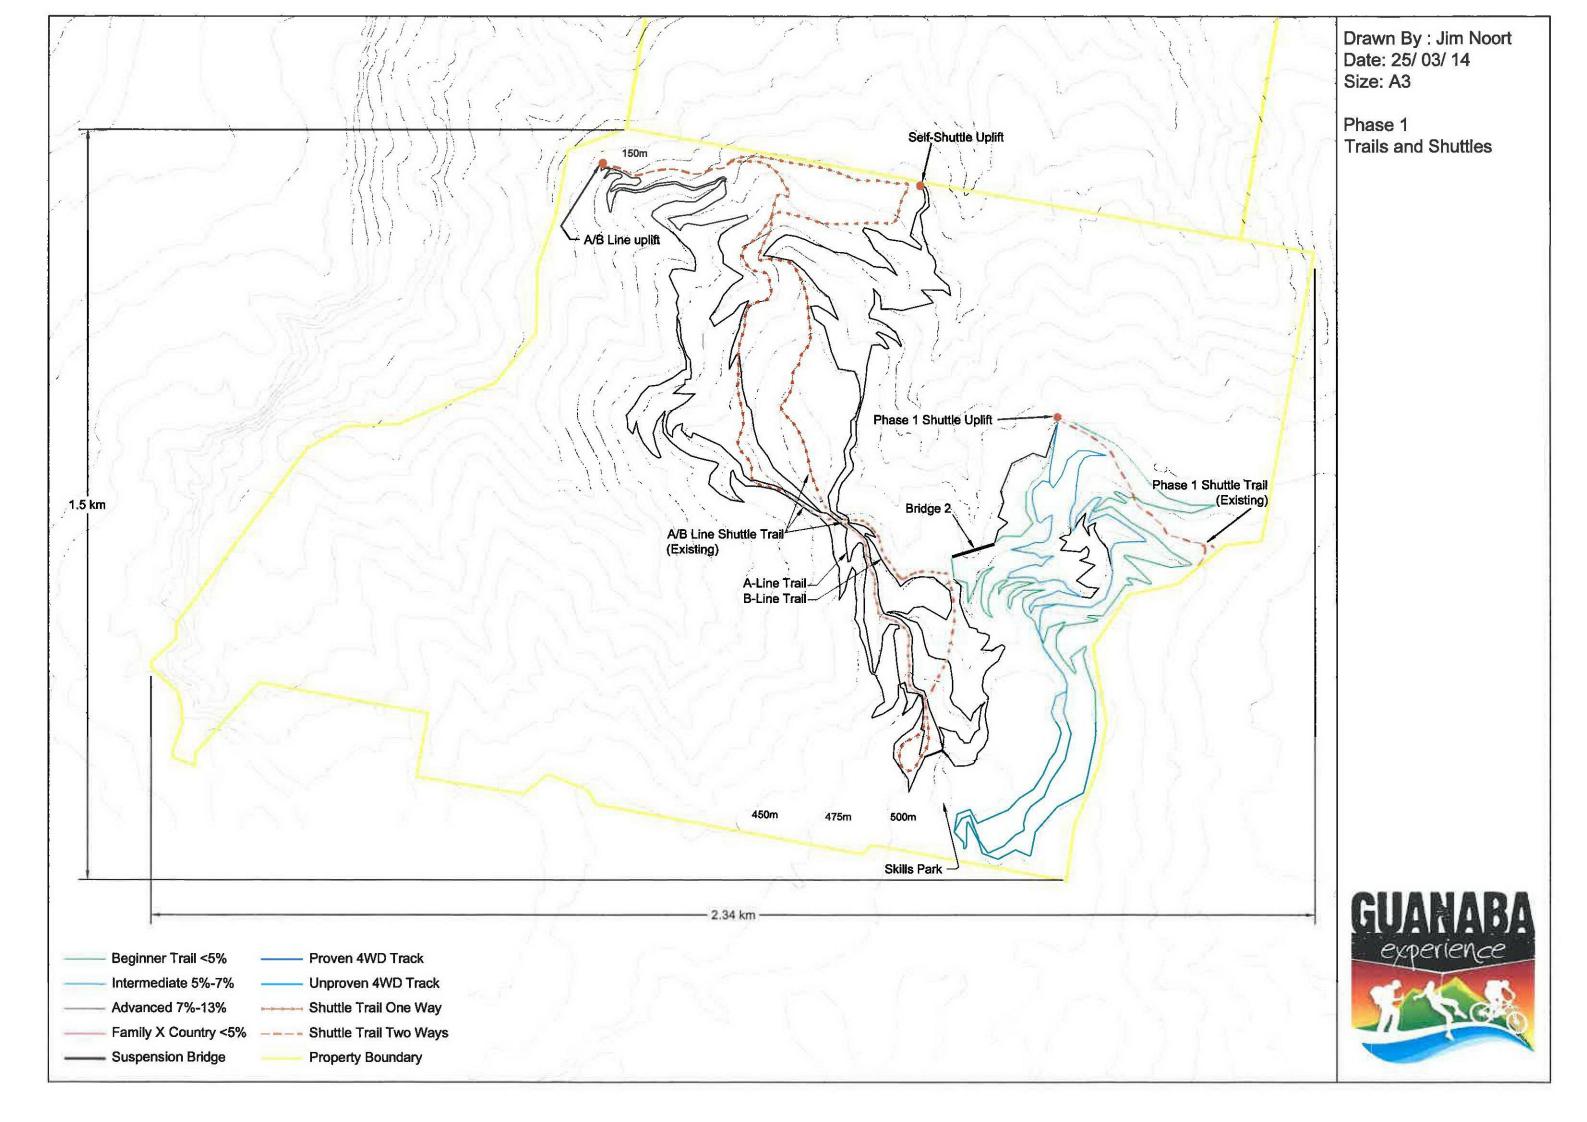

### Approved plans and specifications

The department requires that the following plans and specifications set out below and in Attachment 4 must be attached to any development approval.

| Drawing/Report Title                                                                  | Prepared by                                     | Date                | Reference<br>no.         | Version/Issue |  |  |  |  |  |
|---------------------------------------------------------------------------------------|-------------------------------------------------|---------------------|--------------------------|---------------|--|--|--|--|--|
| Aspect of development: Ma                                                             | Aspect of development: Material Change of Use   |                     |                          |               |  |  |  |  |  |
| Referral Agency Response<br>(Vegetation) Plan (Sheets 1<br>to 4)                      | Department of<br>Natural Resources<br>and Mines | 18 November<br>2014 | RARP SDA-<br>0614-011623 | -             |  |  |  |  |  |
| Overall Site Map                                                                      | Design Evolution for Guanaba Experience         | 21 April 2014       | -                        | -             |  |  |  |  |  |
| Plan Phase 1 – Trails and<br>Shuttles                                                 | Jim Noort                                       | 25 March 2014       | -                        | -             |  |  |  |  |  |
| Trails Plan Annotated<br>Lot 3 RP181081 amended<br>in red by DNRM 13<br>February 2015 | Eldon Bottcher<br>Architect Pty Ltd             | 24 April 2014       | FM1797 FM<br>02          | С             |  |  |  |  |  |
| Traffic Impact Assessment<br>Report                                                   | Total Traffic<br>Solutions Group                | 14 April 2014       | 80111                    | 4             |  |  |  |  |  |