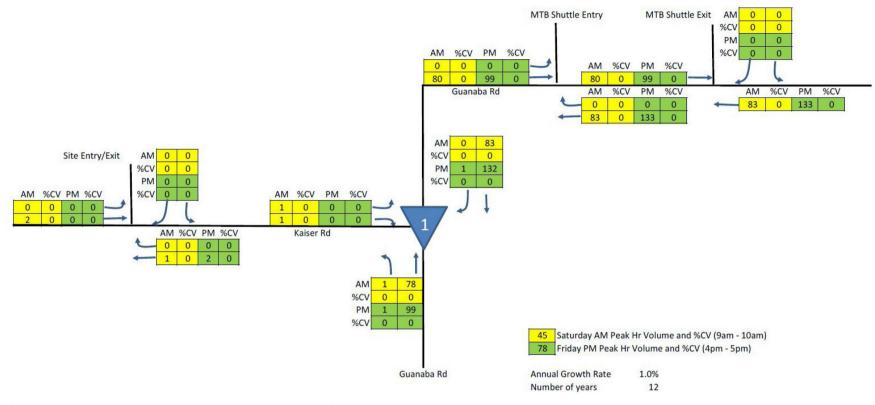

# Attachment 1—Amended conditions to be imposed

| No.                              | o. Conditions Condition timing                                                                                                                                                                                                                                                                                                                                                                                                               |                                                                                                                                                                                                                                                                                                                                                                                                                                                                                                                                                                                                                                                                                                                                                                                                                                                                                                                                                                                                                                                                                                                                                                                                                                                                                                                                                                                                                                                                                                                                                                                                                                                                                                                                                                                                                                                                                                                                                                                                                                                                                                                                |                                             |  |  |  |  |
|----------------------------------|----------------------------------------------------------------------------------------------------------------------------------------------------------------------------------------------------------------------------------------------------------------------------------------------------------------------------------------------------------------------------------------------------------------------------------------------|--------------------------------------------------------------------------------------------------------------------------------------------------------------------------------------------------------------------------------------------------------------------------------------------------------------------------------------------------------------------------------------------------------------------------------------------------------------------------------------------------------------------------------------------------------------------------------------------------------------------------------------------------------------------------------------------------------------------------------------------------------------------------------------------------------------------------------------------------------------------------------------------------------------------------------------------------------------------------------------------------------------------------------------------------------------------------------------------------------------------------------------------------------------------------------------------------------------------------------------------------------------------------------------------------------------------------------------------------------------------------------------------------------------------------------------------------------------------------------------------------------------------------------------------------------------------------------------------------------------------------------------------------------------------------------------------------------------------------------------------------------------------------------------------------------------------------------------------------------------------------------------------------------------------------------------------------------------------------------------------------------------------------------------------------------------------------------------------------------------------------------|---------------------------------------------|--|--|--|--|
| Sports/                          | Recreation, M                                                                                                                                                                                                                                                                                                                                                                                                                                | – Material Change of Use for Community Services<br>Mountain Bike Trails and Outdoor Recreation Park a<br>and Business Use (Food Establishment/ Reception                                                                                                                                                                                                                                                                                                                                                                                                                                                                                                                                                                                                                                                                                                                                                                                                                                                                                                                                                                                                                                                                                                                                                                                                                                                                                                                                                                                                                                                                                                                                                                                                                                                                                                                                                                                                                                                                                                                                                                       | nd Camping Ground                           |  |  |  |  |
| Sustaina<br>Director<br>the deve | State-controlled road and State-transport infrastructure—Pursuant to section 255D of the Sustainable Planning Act 2009, the chief executive administering the Act the nominates the Director-General of the Department of Transport and Main Roads to be the assessing authority for the development to which this development approval relates for the administration and enforcement of any matter relating to the following condition(s): |                                                                                                                                                                                                                                                                                                                                                                                                                                                                                                                                                                                                                                                                                                                                                                                                                                                                                                                                                                                                                                                                                                                                                                                                                                                                                                                                                                                                                                                                                                                                                                                                                                                                                                                                                                                                                                                                                                                                                                                                                                                                                                                                |                                             |  |  |  |  |
| 1.                               | of the Kaiser relocated. T Guanaba Ro Road interse prior to under and Main Ro Act 1994.  Existing vegraccordance Assessment Kaiser Road applicant/lan works from t                                                                                                                                                                                                                                                                           | large 'steep descent' sign at the north-eastern corner Road intersection with Guanaba Road must be the 'steep descent' sign is to be re-installed on ad approximately 120 meters west of the Kaiser approximately 120 meters approximate | Prior to commencement of Stage 1 operations |  |  |  |  |
| 2.                               |                                                                                                                                                                                                                                                                                                                                                                                                                                              | road the following requirement:                                                                                                                                                                                                                                                                                                                                                                                                                                                                                                                                                                                                                                                                                                                                                                                                                                                                                                                                                                                                                                                                                                                                                                                                                                                                                                                                                                                                                                                                                                                                                                                                                                                                                                                                                                                                                                                                                                                                                                                                                                                                                                | Prior to                                    |  |  |  |  |
|                                  | trun<br>Roa                                                                                                                                                                                                                                                                                                                                                                                                                                  | angle of land from the subject site (a one chord cation) that extends 12 metres along the Kaiser d frontage and 70 metres along Guanaba Road a of approximately 420m²).                                                                                                                                                                                                                                                                                                                                                                                                                                                                                                                                                                                                                                                                                                                                                                                                                                                                                                                                                                                                                                                                                                                                                                                                                                                                                                                                                                                                                                                                                                                                                                                                                                                                                                                                                                                                                                                                                                                                                        | commencement of Stage 1 operations          |  |  |  |  |
|                                  | Trar                                                                                                                                                                                                                                                                                                                                                                                                                                         | land is to be dedicated to the Department of<br>asport and Main Roads to achieve traffic<br>agement and safety requirements.                                                                                                                                                                                                                                                                                                                                                                                                                                                                                                                                                                                                                                                                                                                                                                                                                                                                                                                                                                                                                                                                                                                                                                                                                                                                                                                                                                                                                                                                                                                                                                                                                                                                                                                                                                                                                                                                                                                                                                                                   |                                             |  |  |  |  |
| 3. 2                             |                                                                                                                                                                                                                                                                                                                                                                                                                                              |                                                                                                                                                                                                                                                                                                                                                                                                                                                                                                                                                                                                                                                                                                                                                                                                                                                                                                                                                                                                                                                                                                                                                                                                                                                                                                                                                                                                                                                                                                                                                                                                                                                                                                                                                                                                                                                                                                                                                                                                                                                                                                                                |                                             |  |  |  |  |
| 4. 3                             | All vehicles must enter and exit the subject site at the permitted road access location (for which approval under section 62 of the <i>Transport Infrastructure Act 1994</i> must be obtained) in a forward motion.                                                                                                                                                                                                                          |                                                                                                                                                                                                                                                                                                                                                                                                                                                                                                                                                                                                                                                                                                                                                                                                                                                                                                                                                                                                                                                                                                                                                                                                                                                                                                                                                                                                                                                                                                                                                                                                                                                                                                                                                                                                                                                                                                                                                                                                                                                                                                                                |                                             |  |  |  |  |
| 54                               | motion.  Road works comprising shoulder sealing of Guanaba Road at the Kaiser Road intersection to create a Basic Right Turn (BAR) treatment must be provided generally in accordance with Figure 13.58 of the Department of Transport and Main Roads Road Planning and Design Manual. The applicant/land owner must obtain approval prior to undertaking these works from the                                                               |                                                                                                                                                                                                                                                                                                                                                                                                                                                                                                                                                                                                                                                                                                                                                                                                                                                                                                                                                                                                                                                                                                                                                                                                                                                                                                                                                                                                                                                                                                                                                                                                                                                                                                                                                                                                                                                                                                                                                                                                                                                                                                                                |                                             |  |  |  |  |

Department of Transport and Main Roads under section 33 of the *Transport Infrastructure Act 1994*.

The road works must be designed and constructed in accordance with Figure 13.58 of the Road Planning and Design Manual, and specifically include:

- provision of a minimum 6.5 metre width between road centreline and bitumen seal edge - (C);
- provision of a minimum storage length of 12.5 metres -(S); and
- relocation of the existing road signage (street name sign, and chevron alignment markers) on the outside of the intersection to a minimum 600mm offset from the edge of the bitumen in accordance with the requirements of the Manual of Uniform Traffic Control Devices.