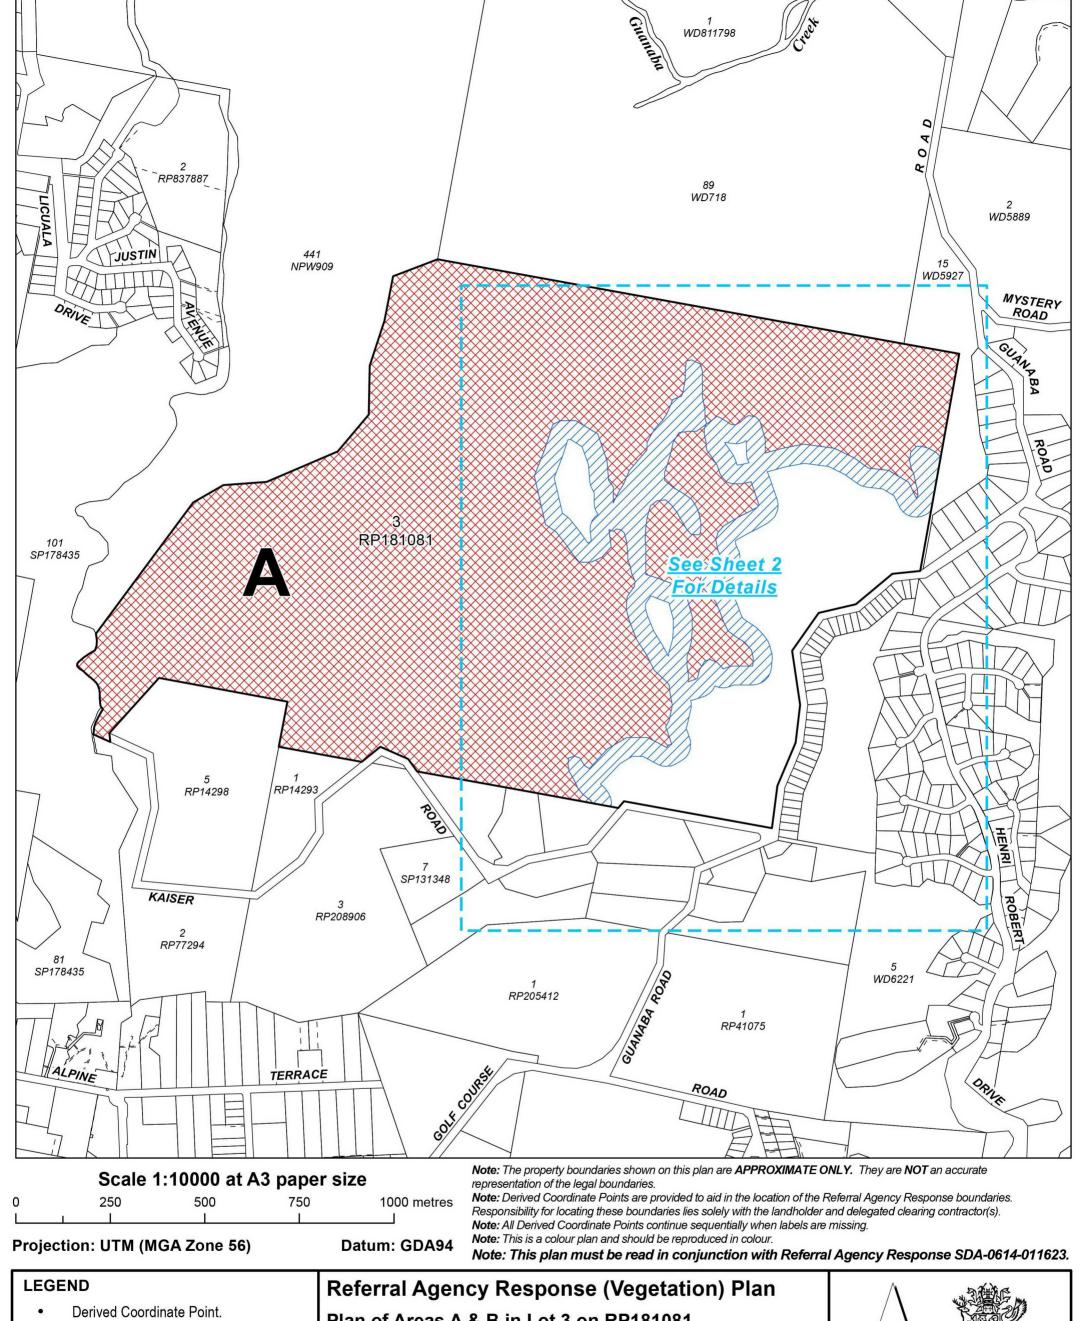

# Attachment 4—Approved plans and specifications

Plan of Areas A & B in Lot 3 on RP181081 Subject Lot. Area A - Specific Conditions Apply. See Referral Agency Response © The State of Queensland (Department of Natural Resources and Mines) 2014 SDA-0614-011623 for Details. CENTRE: IPSWICH **REGION: SOUTH** Area B - Specific Conditions Apply. See **RARP** LOCALITY: TAMBORINE MOUNTAIN LGA: REGIONAL COUNCIL OF SCENIC RIM Referral Agency Response SDA-0614-011623 SDA-0614-011623 for Details. Map Reference: 9542 For data compilation sources see 2014/004702/GIS Sheet 1 of 4 Sheets Date: 18 November 2014 File Reference: 2014/004702 Prepared by: NWF

Note: Derived Coordinate Points are provided to aid in the location of the Referral Agency Response boundaries.

Responsibility for locating these boundaries lies soley with the landholder and delgated clearing contractor(s). **Note:** All Derived Coordinate Points continue sequentially when labels are missing.

Note: This is a colour plan and should only be reproduced in colour.

Note: This plan must be read in conjunction with Referral Agency Response SDA-0614-011623.

RARP SDA-0614-011623 Sheet 2 of 4 Sheets