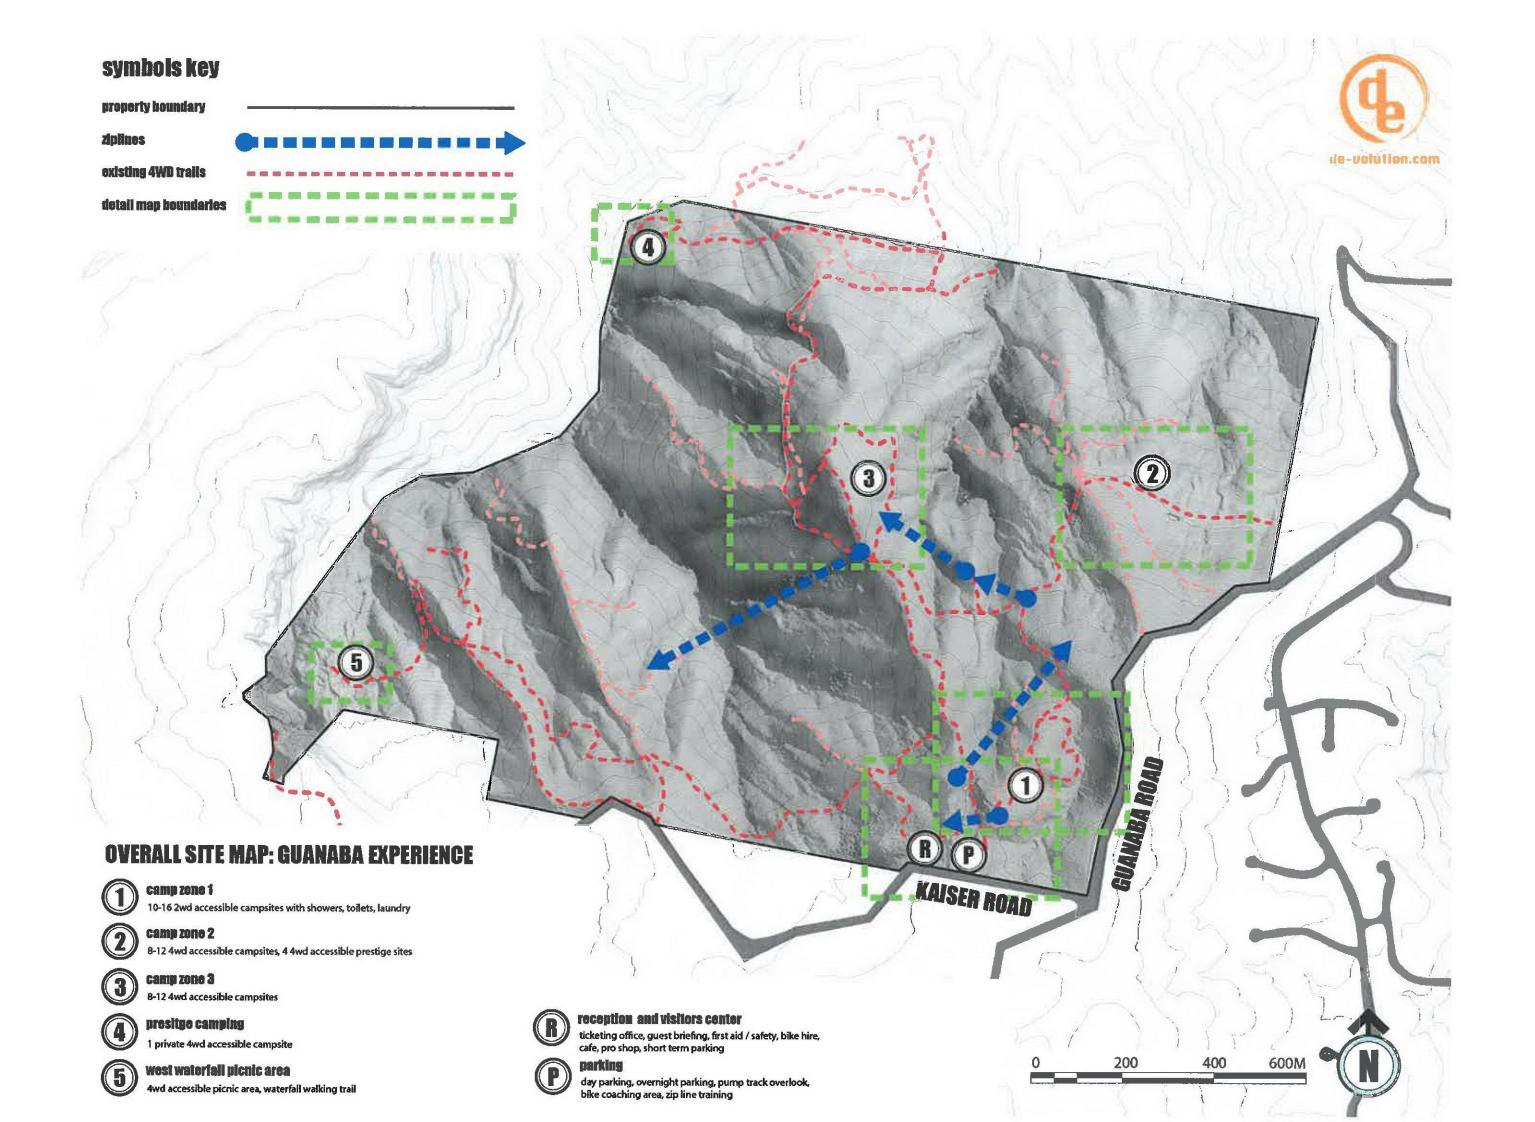

### Approved plans and specifications

The department requires that the following plans and specifications set out below and in Attachment 4 must be attached to any development approval.

| Drawing/Report Title                                                                  | Prepared by                                     | Date                | Reference<br>no.         | Version/Issue |  |  |  |  |  |
|---------------------------------------------------------------------------------------|-------------------------------------------------|---------------------|--------------------------|---------------|--|--|--|--|--|
| Aspect of development: Ma                                                             | Aspect of development: Material Change of Use   |                     |                          |               |  |  |  |  |  |
| Referral Agency Response<br>(Vegetation) Plan (Sheets 1<br>to 4)                      | Department of<br>Natural Resources<br>and Mines | 18 November<br>2014 | RARP SDA-<br>0614-011623 | -             |  |  |  |  |  |
| Overall Site Map                                                                      | Design Evolution for Guanaba Experience         | 21 April 2014       | -                        | -             |  |  |  |  |  |
| Plan Phase 1 – Trails and<br>Shuttles                                                 | Jim Noort                                       | 25 March 2014       | -                        | -             |  |  |  |  |  |
| Trails Plan Annotated<br>Lot 3 RP181081 amended<br>in red by DNRM 13<br>February 2015 | Eldon Bottcher<br>Architect Pty Ltd             | 24 April 2014       | FM1797 FM<br>02          | С             |  |  |  |  |  |
| Traffic Impact Assessment<br>Report                                                   | Total Traffic<br>Solutions Group                | 14 April 2014       | 80111                    | 4             |  |  |  |  |  |