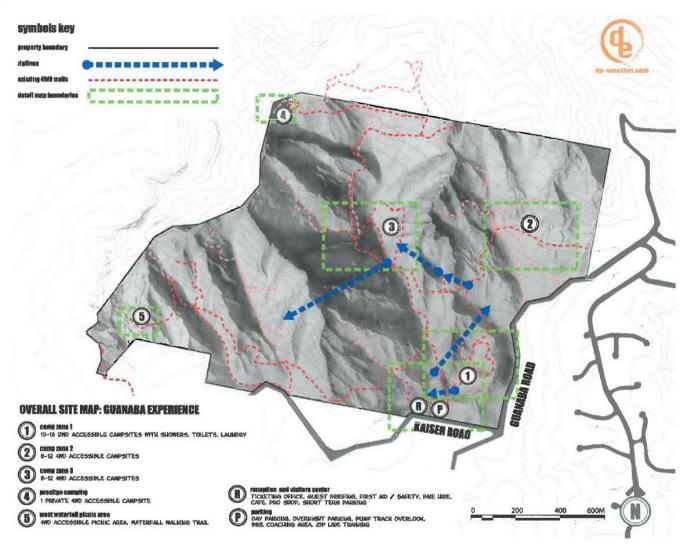

### Approved plans and specifications

The department requires that the following plans and specifications set out below and in Attachment 4 must be attached to any development approval.

| Drawing/Report Title                                                                  | Prepared by                                     | Date                | Reference<br>no.         | Version/Issue |  |  |  |  |  |
|---------------------------------------------------------------------------------------|-------------------------------------------------|---------------------|--------------------------|---------------|--|--|--|--|--|
| Aspect of development: Ma                                                             | Aspect of development: Material Change of Use   |                     |                          |               |  |  |  |  |  |
| Referral Agency Response<br>(Vegetation) Plan (Sheets 1<br>to 4)                      | Department of<br>Natural Resources<br>and Mines | 18 November<br>2014 | RARP SDA-<br>0614-011623 | -             |  |  |  |  |  |
| Overall Site Map                                                                      | Design Evolution for Guanaba Experience         | 21 April 2014       | -                        | -             |  |  |  |  |  |
| Plan Phase 1 – Trails and<br>Shuttles                                                 | Jim Noort                                       | 25 March 2014       | -                        | -             |  |  |  |  |  |
| Trails Plan Annotated<br>Lot 3 RP181081 amended<br>in red by DNRM 13<br>February 2015 | Eldon Bottcher<br>Architect Pty Ltd             | 24 April 2014       | FM1797 FM<br>02          | С             |  |  |  |  |  |
| Traffic Impact Assessment<br>Report                                                   | Total Traffic<br>Solutions Group                | 14 April 2014       | 80111                    | 4             |  |  |  |  |  |

- 6.-5 Clearing of native vegetation must not occur within Area A as shown on Referral Agency (Vegetation) Plan RARP SDA-0614-011623 unless the clearing is:
  - (i.) for vehicle tracks not more than 10 metres in width and the tracks are constructed generally in accordance with those shown on the plan entitled Trails Plan Annotated Lot 3 RP181081, dated 6 November 2014, prepared by Eldon Bottcher Architect as either a shuttle trail, 4wd trail or new trail (vehicular); or and
  - (ii.) mountain bike and walking tracks that are established within the general location shown on the plan entitled Trails Plan Annotated Lot 3 RP181081, dated 6 November 2014, prepared by Eldon Bottcher Architect, as mountain bike trail where clearing of regulated vegetation is necessary for the establishment of the trail and only selective clearing of immature species with a diameter at 1.3 metres above ground less than 20 cm is undertaken; or selective clearing of understorey species necessary for the establishment of the mountain bike tracks constructed generally in accordance with those shown on the attached Trails Plan Annotated dated 6 November 2014 as mountain bike trails.
  - (iii.) for zip lines, climbing fixtures, fixtures and fittings necessary for outdoor recreation, barbeque shelters and picnic tables where no clearing of regulated vegetation is required to establish or maintain the infrastructure.

At all times

|    | Shuttle Trail, 4WD trail or new trail (vehicular); or                                                                                                                                                                                                                                                                                                                                                                                                                                                                                                                                                                                                                                                                                                                                                                                                      |              |
|----|------------------------------------------------------------------------------------------------------------------------------------------------------------------------------------------------------------------------------------------------------------------------------------------------------------------------------------------------------------------------------------------------------------------------------------------------------------------------------------------------------------------------------------------------------------------------------------------------------------------------------------------------------------------------------------------------------------------------------------------------------------------------------------------------------------------------------------------------------------|--------------|
|    | <ul> <li>(ii) mountain bike trails and walking tracks that are established within the general location shown on Trails Plan Annotated Lot 3 RP181081 prepared by Eldon Bottcher Architect amended in red 13 February 2015 as mountain bike trail or walking track where clearing of regulated vegetation is necessary for the establishment of the trail/track and only selective clearing of immature species with a diameter at 1.3 metres above ground less than 20cm is undertaken; or</li> <li>(iii) zip line towers and bridge structures where clearing</li> </ul>                                                                                                                                                                                                                                                                                  |              |
|    | is avoided and minimised and not more than 10 metres in width. The zip line and bridge structures must be located generally in accordance with those shown on Trails Plan Annotated Lot 3 RP181081 prepared by Eldon Bottcher Architect amended in red 13 February 2015; or  (iv) zip lines and bridges not more than 5 metres in width where clearing of regulated vegetation is necessary to establish/maintain the zip line/bridge and the zip line/bridge is located generally in accordance with those shown on Trails Plan Annotated Lot 3 RP181081 prepared by Eldon Bottcher Architect amended in red 13 February 2015; or  (v) climbing fixtures, fixtures and fittings necessary for outdoor recreation, barbeque shelters, and picnic tables where no clearing of regulated vegetation is required to establish or maintain the infrastructure. |              |
| 6. | New infrastructure must not be located within Area A as shown on Referral Agency Response (Vegetation) Plan RARP SDA-0614-011623.                                                                                                                                                                                                                                                                                                                                                                                                                                                                                                                                                                                                                                                                                                                          | At all times |
| 7. | New infrastructure must not be located within Area B (B1 and B2) as shown on Referral Agency Response (Vegetation) Plan RARP SDA-0614-011623, except for vehicle trails, mountain bike trails, walking tracks, bridges, zip lines, climbing fixtures, fixtures and fittings necessary for outdoor recreation, barbeque shelters and picnic tables. unless the infrastructure is a fence, road, driveway or for underground services.                                                                                                                                                                                                                                                                                                                                                                                                                       | At all times |
|    | New infrastructure associated with this material change of use must not be located within Area B as shown on Referral Agency Response (Vegetation) Plan RARP SDA-0614-011623, except for vehicle trails, mountain bike trails, walking tracks, bridges, zip lines, climbing fixtures, fixtures and fittings necessary for outdoor recreation, barbeque shelters and picnic tables.                                                                                                                                                                                                                                                                                                                                                                                                                                                                         |              |
| 8. | Camping zones that are shown as camp zone 2 and camp zone 3 on the Trails Plan Annotated dated 6 November 2014 must not be established within Area B as shown on Referral Agency Response (Vegetation) Plan RARP SDA-0614-011623.                                                                                                                                                                                                                                                                                                                                                                                                                                                                                                                                                                                                                          | At all times |