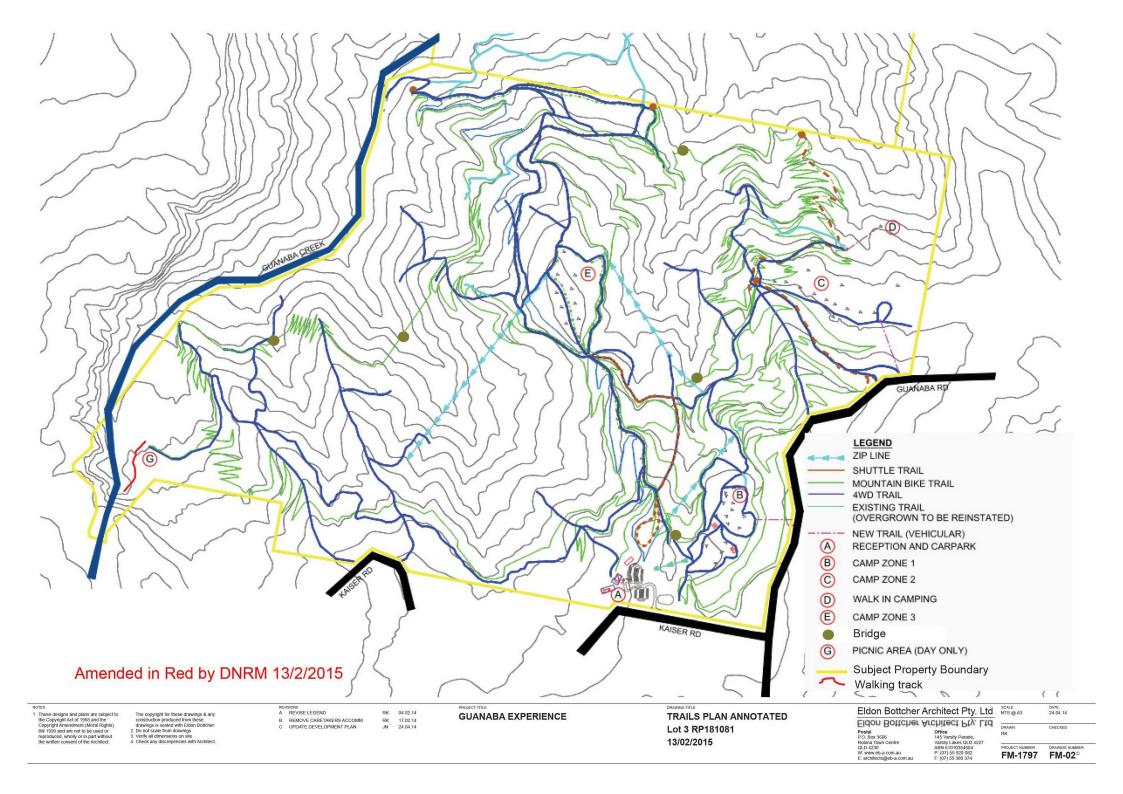

### Approved plans and specifications

The department requires that the following plans and specifications set out below and in Attachment 4 must be attached to any development approval.

| Drawing/Report Title                                                                  | Prepared by                                     | Date                | Reference<br>no.         | Version/Issue |  |  |  |  |  |
|---------------------------------------------------------------------------------------|-------------------------------------------------|---------------------|--------------------------|---------------|--|--|--|--|--|
| Aspect of development: Ma                                                             | Aspect of development: Material Change of Use   |                     |                          |               |  |  |  |  |  |
| Referral Agency Response<br>(Vegetation) Plan (Sheets 1<br>to 4)                      | Department of<br>Natural Resources<br>and Mines | 18 November<br>2014 | RARP SDA-<br>0614-011623 | -             |  |  |  |  |  |
| Overall Site Map                                                                      | Design Evolution for Guanaba Experience         | 21 April 2014       | -                        | -             |  |  |  |  |  |
| Plan Phase 1 – Trails and<br>Shuttles                                                 | Jim Noort                                       | 25 March 2014       | -                        | -             |  |  |  |  |  |
| Trails Plan Annotated<br>Lot 3 RP181081 amended<br>in red by DNRM 13<br>February 2015 | Eldon Bottcher<br>Architect Pty Ltd             | 24 April 2014       | FM1797 FM<br>02          | С             |  |  |  |  |  |
| Traffic Impact Assessment<br>Report                                                   | Total Traffic<br>Solutions Group                | 14 April 2014       | 80111                    | 4             |  |  |  |  |  |

- 6.-5 Clearing of native vegetation must not occur within Area A as shown on Referral Agency (Vegetation) Plan RARP SDA-0614-011623 unless the clearing is:
  - (i.) for vehicle tracks not more than 10 metres in width and the tracks are constructed generally in accordance with those shown on the plan entitled Trails Plan Annotated Lot 3 RP181081, dated 6 November 2014, prepared by Eldon Bottcher Architect as either a shuttle trail, 4wd trail or new trail (vehicular); or and
  - (ii.) mountain bike and walking tracks that are established within the general location shown on the plan entitled Trails Plan Annotated Lot 3 RP181081, dated 6 November 2014, prepared by Eldon Bottcher Architect, as mountain bike trail where clearing of regulated vegetation is necessary for the establishment of the trail and only selective clearing of immature species with a diameter at 1.3 metres above ground less than 20 cm is undertaken; or selective clearing of understorey species necessary for the establishment of the mountain bike tracks constructed generally in accordance with those shown on the attached Trails Plan Annotated dated 6 November 2014 as mountain bike trails.
  - (iii.) for zip lines, climbing fixtures, fixtures and fittings necessary for outdoor recreation, barbeque shelters and picnic tables where no clearing of regulated vegetation is required to establish or maintain the infrastructure.

New Infrastructure associated with this material change of use development must not be located within Area A as shown on Referral Agency (Vegetation) Plan RARP SDA-0614-011623, except for:

(i) vehicle tracks not more than 10 metres in width where the tracks are constructed generally in accordance with those shown on Trails Plan Annotated Lot 3 RP181081 prepared by Eldon Bottcher Architect amended in red dated 13 February 2015 as either a

At all times

|    | Shuttle Trail, 4WD trail or new trail (vehicular); or                                                                                                                                                                                                                                                                                                                                                                                                                                                                                                                                                                                                                                                                                                                                                                                                      |              |
|----|------------------------------------------------------------------------------------------------------------------------------------------------------------------------------------------------------------------------------------------------------------------------------------------------------------------------------------------------------------------------------------------------------------------------------------------------------------------------------------------------------------------------------------------------------------------------------------------------------------------------------------------------------------------------------------------------------------------------------------------------------------------------------------------------------------------------------------------------------------|--------------|
|    | <ul> <li>(ii) mountain bike trails and walking tracks that are established within the general location shown on Trails Plan Annotated Lot 3 RP181081 prepared by Eldon Bottcher Architect amended in red 13 February 2015 as mountain bike trail or walking track where clearing of regulated vegetation is necessary for the establishment of the trail/track and only selective clearing of immature species with a diameter at 1.3 metres above ground less than 20cm is undertaken; or</li> <li>(iii) zip line towers and bridge structures where clearing</li> </ul>                                                                                                                                                                                                                                                                                  |              |
|    | is avoided and minimised and not more than 10 metres in width. The zip line and bridge structures must be located generally in accordance with those shown on Trails Plan Annotated Lot 3 RP181081 prepared by Eldon Bottcher Architect amended in red 13 February 2015; or  (iv) zip lines and bridges not more than 5 metres in width where clearing of regulated vegetation is necessary to establish/maintain the zip line/bridge and the zip line/bridge is located generally in accordance with those shown on Trails Plan Annotated Lot 3 RP181081 prepared by Eldon Bottcher Architect amended in red 13 February 2015; or  (v) climbing fixtures, fixtures and fittings necessary for outdoor recreation, barbeque shelters, and picnic tables where no clearing of regulated vegetation is required to establish or maintain the infrastructure. |              |
| 6. | New infrastructure must not be located within Area A as shown on Referral Agency Response (Vegetation) Plan RARP SDA-0614-011623.                                                                                                                                                                                                                                                                                                                                                                                                                                                                                                                                                                                                                                                                                                                          | At all times |
| 7. | New infrastructure must not be located within Area B (B1 and B2) as shown on Referral Agency Response (Vegetation) Plan RARP SDA-0614-011623, except for vehicle trails, mountain bike trails, walking tracks, bridges, zip lines, climbing fixtures, fixtures and fittings necessary for outdoor recreation, barbeque shelters and picnic tables. unless the infrastructure is a fence, road, driveway or for underground services.                                                                                                                                                                                                                                                                                                                                                                                                                       | At all times |
|    | New infrastructure associated with this material change of use must not be located within Area B as shown on Referral Agency Response (Vegetation) Plan RARP SDA-0614-011623, except for vehicle trails, mountain bike trails, walking tracks, bridges, zip lines, climbing fixtures, fixtures and fittings necessary for outdoor recreation, barbeque shelters and picnic tables.                                                                                                                                                                                                                                                                                                                                                                                                                                                                         |              |
| 8. | Camping zones that are shown as camp zone 2 and camp zone 3 on the Trails Plan Annotated dated 6 November 2014 must not be established within Area B as shown on Referral Agency Response (Vegetation) Plan RARP SDA-0614-011623.                                                                                                                                                                                                                                                                                                                                                                                                                                                                                                                                                                                                                          | At all times |