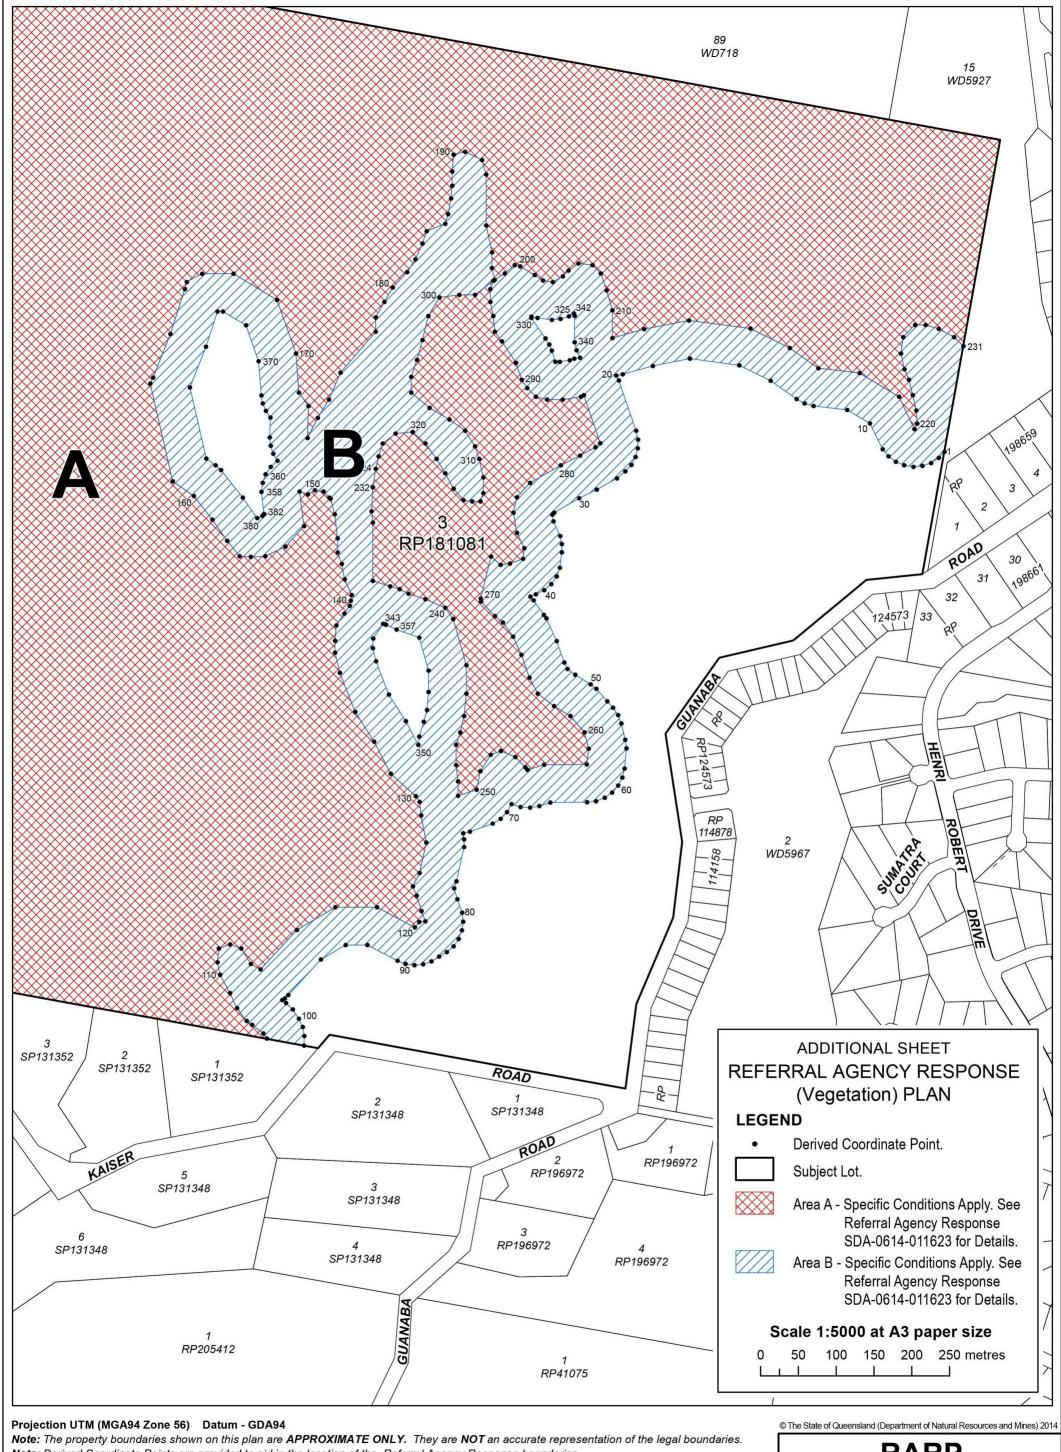

# Attachment 4—Approved plans and specifications

Plan of Areas A & B in Lot 3 on RP181081 Subject Lot. Area A - Specific Conditions Apply. See Referral Agency Response © The State of Queensland (Department of Natural Resources and Mines) 2014 SDA-0614-011623 for Details. CENTRE: IPSWICH **REGION: SOUTH** Area B - Specific Conditions Apply. See **RARP** LOCALITY: TAMBORINE MOUNTAIN LGA: REGIONAL COUNCIL OF SCENIC RIM Referral Agency Response SDA-0614-011623 SDA-0614-011623 for Details. Map Reference: 9542 For data compilation sources see 2014/004702/GIS Sheet 1 of 4 Sheets Date: 18 November 2014 File Reference: 2014/004702 Prepared by: NWF

Note: Derived Coordinate Points are provided to aid in the location of the Referral Agency Response boundaries.

Responsibility for locating these boundaries lies soley with the landholder and delgated clearing contractor(s). **Note:** All Derived Coordinate Points continue sequentially when labels are missing.

Note: This is a colour plan and should only be reproduced in colour.

Note: This plan must be read in conjunction with Referral Agency Response SDA-0614-011623.

RARP SDA-0614-011623 Sheet 2 of 4 Sheets

# ADDITIONAL SHEET REFERRAL AGENCY RESPONSE (Vegetation) PLAN

- 6.-5 Clearing of native vegetation must not occur within Area A as shown on Referral Agency (Vegetation) Plan RARP SDA-0614-011623 unless the clearing is:
  - (i.) for vehicle tracks not more than 10 metres in width and the tracks are constructed generally in accordance with those shown on the plan entitled Trails Plan Annotated Lot 3 RP181081, dated 6 November 2014, prepared by Eldon Bottcher Architect as either a shuttle trail, 4wd trail or new trail (vehicular); or and
  - (ii.) mountain bike and walking tracks that are established within the general location shown on the plan entitled Trails Plan Annotated Lot 3 RP181081, dated 6 November 2014, prepared by Eldon Bottcher Architect, as mountain bike trail where clearing of regulated vegetation is necessary for the establishment of the trail and only selective clearing of immature species with a diameter at 1.3 metres above ground less than 20 cm is undertaken; or selective clearing of understorey species necessary for the establishment of the mountain bike tracks constructed generally in accordance with those shown on the attached Trails Plan Annotated dated 6 November 2014 as mountain bike trails.
  - (iii.) for zip lines, climbing fixtures, fixtures and fittings necessary for outdoor recreation, barbeque shelters and picnic tables where no clearing of regulated vegetation is required to establish or maintain the infrastructure.

New Infrastructure associated with this material change of use development must not be located within Area A as shown on Referral Agency (Vegetation) Plan RARP SDA-0614-011623, except for:

(i) vehicle tracks not more than 10 metres in width where the tracks are constructed generally in accordance with those shown on Trails Plan Annotated Lot 3 RP181081 prepared by Eldon Bottcher Architect amended in red dated 13 February 2015 as either a

At all times

|    | Shuttle Trail, 4WD trail or new trail (vehicular); or                                                                                                                                                                                                                                                                                                                                                                                                                                                                                                                                                                                                                                                                                                                                                                                                      |              |
|----|------------------------------------------------------------------------------------------------------------------------------------------------------------------------------------------------------------------------------------------------------------------------------------------------------------------------------------------------------------------------------------------------------------------------------------------------------------------------------------------------------------------------------------------------------------------------------------------------------------------------------------------------------------------------------------------------------------------------------------------------------------------------------------------------------------------------------------------------------------|--------------|
|    | <ul> <li>(ii) mountain bike trails and walking tracks that are established within the general location shown on Trails Plan Annotated Lot 3 RP181081 prepared by Eldon Bottcher Architect amended in red 13 February 2015 as mountain bike trail or walking track where clearing of regulated vegetation is necessary for the establishment of the trail/track and only selective clearing of immature species with a diameter at 1.3 metres above ground less than 20cm is undertaken; or</li> <li>(iii) zip line towers and bridge structures where clearing</li> </ul>                                                                                                                                                                                                                                                                                  |              |
|    | is avoided and minimised and not more than 10 metres in width. The zip line and bridge structures must be located generally in accordance with those shown on Trails Plan Annotated Lot 3 RP181081 prepared by Eldon Bottcher Architect amended in red 13 February 2015; or  (iv) zip lines and bridges not more than 5 metres in width where clearing of regulated vegetation is necessary to establish/maintain the zip line/bridge and the zip line/bridge is located generally in accordance with those shown on Trails Plan Annotated Lot 3 RP181081 prepared by Eldon Bottcher Architect amended in red 13 February 2015; or  (v) climbing fixtures, fixtures and fittings necessary for outdoor recreation, barbeque shelters, and picnic tables where no clearing of regulated vegetation is required to establish or maintain the infrastructure. |              |
| 6. | New infrastructure must not be located within Area A as shown on Referral Agency Response (Vegetation) Plan RARP SDA-0614-011623.                                                                                                                                                                                                                                                                                                                                                                                                                                                                                                                                                                                                                                                                                                                          | At all times |
| 7. | New infrastructure must not be located within Area B (B1 and B2) as shown on Referral Agency Response (Vegetation) Plan RARP SDA-0614-011623, except for vehicle trails, mountain bike trails, walking tracks, bridges, zip lines, climbing fixtures, fixtures and fittings necessary for outdoor recreation, barbeque shelters and picnic tables. unless the infrastructure is a fence, road, driveway or for underground services.                                                                                                                                                                                                                                                                                                                                                                                                                       | At all times |
|    | New infrastructure associated with this material change of use must not be located within Area B as shown on Referral Agency Response (Vegetation) Plan RARP SDA-0614-011623, except for vehicle trails, mountain bike trails, walking tracks, bridges, zip lines, climbing fixtures, fixtures and fittings necessary for outdoor recreation, barbeque shelters and picnic tables.                                                                                                                                                                                                                                                                                                                                                                                                                                                                         |              |
| 8. | Camping zones that are shown as camp zone 2 and camp zone 3 on the Trails Plan Annotated dated 6 November 2014 must not be established within Area B as shown on Referral Agency Response (Vegetation) Plan RARP SDA-0614-011623.                                                                                                                                                                                                                                                                                                                                                                                                                                                                                                                                                                                                                          | At all times |