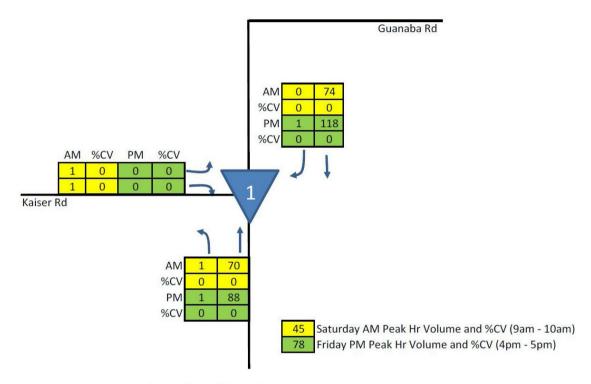

# Attachment 1—Amended conditions to be imposed

| No.                              | o. Conditions Condition timing                                                                                                                                                                                                                                                                                                                                                                                                               |                                                                                                                                                                                                                                                                                                                                                                                                                                                                                                                                                                                                                                                                                                                                                                                                                                                                                                                                                                                                                                                                                                                                                                                                                                                                                                                                                                                                                                                                                                                                                                                                                                                                                                                                                                                                                                                                                                                                                                                                                                                                                                                                |                                             |  |  |  |  |
|----------------------------------|----------------------------------------------------------------------------------------------------------------------------------------------------------------------------------------------------------------------------------------------------------------------------------------------------------------------------------------------------------------------------------------------------------------------------------------------|--------------------------------------------------------------------------------------------------------------------------------------------------------------------------------------------------------------------------------------------------------------------------------------------------------------------------------------------------------------------------------------------------------------------------------------------------------------------------------------------------------------------------------------------------------------------------------------------------------------------------------------------------------------------------------------------------------------------------------------------------------------------------------------------------------------------------------------------------------------------------------------------------------------------------------------------------------------------------------------------------------------------------------------------------------------------------------------------------------------------------------------------------------------------------------------------------------------------------------------------------------------------------------------------------------------------------------------------------------------------------------------------------------------------------------------------------------------------------------------------------------------------------------------------------------------------------------------------------------------------------------------------------------------------------------------------------------------------------------------------------------------------------------------------------------------------------------------------------------------------------------------------------------------------------------------------------------------------------------------------------------------------------------------------------------------------------------------------------------------------------------|---------------------------------------------|--|--|--|--|
| Sports/                          | Recreation, M                                                                                                                                                                                                                                                                                                                                                                                                                                | – Material Change of Use for Community Services<br>Mountain Bike Trails and Outdoor Recreation Park a<br>and Business Use (Food Establishment/ Reception                                                                                                                                                                                                                                                                                                                                                                                                                                                                                                                                                                                                                                                                                                                                                                                                                                                                                                                                                                                                                                                                                                                                                                                                                                                                                                                                                                                                                                                                                                                                                                                                                                                                                                                                                                                                                                                                                                                                                                       | nd Camping Ground                           |  |  |  |  |
| Sustaina<br>Director<br>the deve | State-controlled road and State-transport infrastructure—Pursuant to section 255D of the Sustainable Planning Act 2009, the chief executive administering the Act the nominates the Director-General of the Department of Transport and Main Roads to be the assessing authority for the development to which this development approval relates for the administration and enforcement of any matter relating to the following condition(s): |                                                                                                                                                                                                                                                                                                                                                                                                                                                                                                                                                                                                                                                                                                                                                                                                                                                                                                                                                                                                                                                                                                                                                                                                                                                                                                                                                                                                                                                                                                                                                                                                                                                                                                                                                                                                                                                                                                                                                                                                                                                                                                                                |                                             |  |  |  |  |
| 1.                               | of the Kaiser relocated. T Guanaba Ro Road interse prior to under and Main Ro Act 1994.  Existing vegraccordance Assessment Kaiser Road applicant/lan works from t                                                                                                                                                                                                                                                                           | large 'steep descent' sign at the north-eastern corner Road intersection with Guanaba Road must be the 'steep descent' sign is to be re-installed on ad approximately 120 meters west of the Kaiser approximately 120 meters approximate | Prior to commencement of Stage 1 operations |  |  |  |  |
| 2.                               |                                                                                                                                                                                                                                                                                                                                                                                                                                              | road the following requirement:                                                                                                                                                                                                                                                                                                                                                                                                                                                                                                                                                                                                                                                                                                                                                                                                                                                                                                                                                                                                                                                                                                                                                                                                                                                                                                                                                                                                                                                                                                                                                                                                                                                                                                                                                                                                                                                                                                                                                                                                                                                                                                | Prior to                                    |  |  |  |  |
|                                  | trun<br>Roa                                                                                                                                                                                                                                                                                                                                                                                                                                  | angle of land from the subject site (a one chord cation) that extends 12 metres along the Kaiser d frontage and 70 metres along Guanaba Road a of approximately 420m²).                                                                                                                                                                                                                                                                                                                                                                                                                                                                                                                                                                                                                                                                                                                                                                                                                                                                                                                                                                                                                                                                                                                                                                                                                                                                                                                                                                                                                                                                                                                                                                                                                                                                                                                                                                                                                                                                                                                                                        | commencement of Stage 1 operations          |  |  |  |  |
|                                  | Trar                                                                                                                                                                                                                                                                                                                                                                                                                                         | land is to be dedicated to the Department of<br>asport and Main Roads to achieve traffic<br>agement and safety requirements.                                                                                                                                                                                                                                                                                                                                                                                                                                                                                                                                                                                                                                                                                                                                                                                                                                                                                                                                                                                                                                                                                                                                                                                                                                                                                                                                                                                                                                                                                                                                                                                                                                                                                                                                                                                                                                                                                                                                                                                                   |                                             |  |  |  |  |
| 3. 2                             |                                                                                                                                                                                                                                                                                                                                                                                                                                              |                                                                                                                                                                                                                                                                                                                                                                                                                                                                                                                                                                                                                                                                                                                                                                                                                                                                                                                                                                                                                                                                                                                                                                                                                                                                                                                                                                                                                                                                                                                                                                                                                                                                                                                                                                                                                                                                                                                                                                                                                                                                                                                                |                                             |  |  |  |  |
| 4. 3                             | All vehicles must enter and exit the subject site at the permitted road access location (for which approval under section 62 of the <i>Transport Infrastructure Act 1994</i> must be obtained) in a forward motion.                                                                                                                                                                                                                          |                                                                                                                                                                                                                                                                                                                                                                                                                                                                                                                                                                                                                                                                                                                                                                                                                                                                                                                                                                                                                                                                                                                                                                                                                                                                                                                                                                                                                                                                                                                                                                                                                                                                                                                                                                                                                                                                                                                                                                                                                                                                                                                                |                                             |  |  |  |  |
| 54                               | motion.  Road works comprising shoulder sealing of Guanaba Road at the Kaiser Road intersection to create a Basic Right Turn (BAR) treatment must be provided generally in accordance with Figure 13.58 of the Department of Transport and Main Roads Road Planning and Design Manual. The applicant/land owner must obtain approval prior to undertaking these works from the                                                               |                                                                                                                                                                                                                                                                                                                                                                                                                                                                                                                                                                                                                                                                                                                                                                                                                                                                                                                                                                                                                                                                                                                                                                                                                                                                                                                                                                                                                                                                                                                                                                                                                                                                                                                                                                                                                                                                                                                                                                                                                                                                                                                                |                                             |  |  |  |  |

Department of Transport and Main Roads under section 33 of the *Transport Infrastructure Act 1994*.

The road works must be designed and constructed in accordance with Figure 13.58 of the Road Planning and Design Manual, and specifically include:

- provision of a minimum 6.5 metre width between road centreline and bitumen seal edge - (C);
- provision of a minimum storage length of 12.5 metres -(S); and
- relocation of the existing road signage (street name sign, and chevron alignment markers) on the outside of the intersection to a minimum 600mm offset from the edge of the bitumen in accordance with the requirements of the Manual of Uniform Traffic Control Devices.