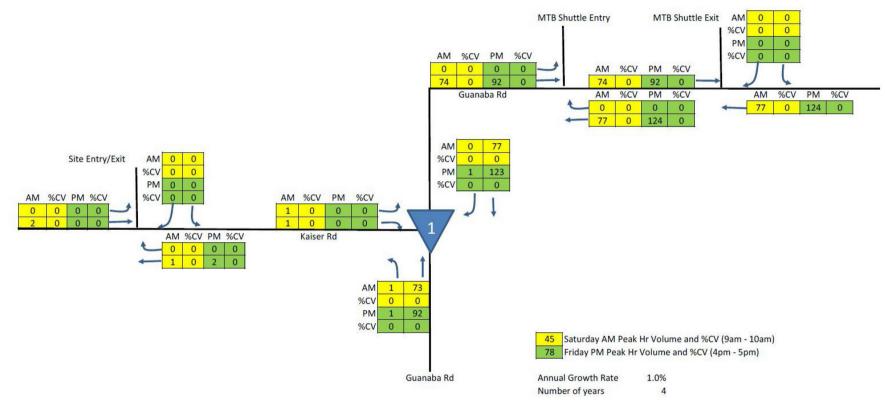

# Attachment 1—Amended conditions to be imposed

| No.                              | o. Conditions Condition timing                                                                                                                                                                                                                                                                                                                                                                                                               |                                                                                                                                                                                                                                                                                                                                                                                                                                                                                                                                                                                                                                                                                                                                                                                                                                                                                                                                                                                                                                                                                                                                                                                                                                                                                                                                                                                                                                                                                                                                                                                                                                                                                                                                                                                                                                                                                                                                                                                                                                                                                                                                |                                             |  |  |  |  |
|----------------------------------|----------------------------------------------------------------------------------------------------------------------------------------------------------------------------------------------------------------------------------------------------------------------------------------------------------------------------------------------------------------------------------------------------------------------------------------------|--------------------------------------------------------------------------------------------------------------------------------------------------------------------------------------------------------------------------------------------------------------------------------------------------------------------------------------------------------------------------------------------------------------------------------------------------------------------------------------------------------------------------------------------------------------------------------------------------------------------------------------------------------------------------------------------------------------------------------------------------------------------------------------------------------------------------------------------------------------------------------------------------------------------------------------------------------------------------------------------------------------------------------------------------------------------------------------------------------------------------------------------------------------------------------------------------------------------------------------------------------------------------------------------------------------------------------------------------------------------------------------------------------------------------------------------------------------------------------------------------------------------------------------------------------------------------------------------------------------------------------------------------------------------------------------------------------------------------------------------------------------------------------------------------------------------------------------------------------------------------------------------------------------------------------------------------------------------------------------------------------------------------------------------------------------------------------------------------------------------------------|---------------------------------------------|--|--|--|--|
| Sports/                          | Recreation, M                                                                                                                                                                                                                                                                                                                                                                                                                                | – Material Change of Use for Community Services<br>Mountain Bike Trails and Outdoor Recreation Park a<br>and Business Use (Food Establishment/ Reception                                                                                                                                                                                                                                                                                                                                                                                                                                                                                                                                                                                                                                                                                                                                                                                                                                                                                                                                                                                                                                                                                                                                                                                                                                                                                                                                                                                                                                                                                                                                                                                                                                                                                                                                                                                                                                                                                                                                                                       | nd Camping Ground                           |  |  |  |  |
| Sustaina<br>Director<br>the deve | State-controlled road and State-transport infrastructure—Pursuant to section 255D of the Sustainable Planning Act 2009, the chief executive administering the Act the nominates the Director-General of the Department of Transport and Main Roads to be the assessing authority for the development to which this development approval relates for the administration and enforcement of any matter relating to the following condition(s): |                                                                                                                                                                                                                                                                                                                                                                                                                                                                                                                                                                                                                                                                                                                                                                                                                                                                                                                                                                                                                                                                                                                                                                                                                                                                                                                                                                                                                                                                                                                                                                                                                                                                                                                                                                                                                                                                                                                                                                                                                                                                                                                                |                                             |  |  |  |  |
| 1.                               | of the Kaiser relocated. T Guanaba Ro Road interse prior to under and Main Ro Act 1994.  Existing vegraccordance Assessment Kaiser Road applicant/lan works from t                                                                                                                                                                                                                                                                           | large 'steep descent' sign at the north-eastern corner Road intersection with Guanaba Road must be the 'steep descent' sign is to be re-installed on ad approximately 120 meters west of the Kaiser approximately 120 meters approximate | Prior to commencement of Stage 1 operations |  |  |  |  |
| 2.                               |                                                                                                                                                                                                                                                                                                                                                                                                                                              | road the following requirement:                                                                                                                                                                                                                                                                                                                                                                                                                                                                                                                                                                                                                                                                                                                                                                                                                                                                                                                                                                                                                                                                                                                                                                                                                                                                                                                                                                                                                                                                                                                                                                                                                                                                                                                                                                                                                                                                                                                                                                                                                                                                                                | Prior to                                    |  |  |  |  |
|                                  | trun<br>Roa                                                                                                                                                                                                                                                                                                                                                                                                                                  | angle of land from the subject site (a one chord cation) that extends 12 metres along the Kaiser d frontage and 70 metres along Guanaba Road a of approximately 420m²).                                                                                                                                                                                                                                                                                                                                                                                                                                                                                                                                                                                                                                                                                                                                                                                                                                                                                                                                                                                                                                                                                                                                                                                                                                                                                                                                                                                                                                                                                                                                                                                                                                                                                                                                                                                                                                                                                                                                                        | commencement of Stage 1 operations          |  |  |  |  |
|                                  | Trar                                                                                                                                                                                                                                                                                                                                                                                                                                         | land is to be dedicated to the Department of<br>asport and Main Roads to achieve traffic<br>agement and safety requirements.                                                                                                                                                                                                                                                                                                                                                                                                                                                                                                                                                                                                                                                                                                                                                                                                                                                                                                                                                                                                                                                                                                                                                                                                                                                                                                                                                                                                                                                                                                                                                                                                                                                                                                                                                                                                                                                                                                                                                                                                   |                                             |  |  |  |  |
| 3. 2                             |                                                                                                                                                                                                                                                                                                                                                                                                                                              |                                                                                                                                                                                                                                                                                                                                                                                                                                                                                                                                                                                                                                                                                                                                                                                                                                                                                                                                                                                                                                                                                                                                                                                                                                                                                                                                                                                                                                                                                                                                                                                                                                                                                                                                                                                                                                                                                                                                                                                                                                                                                                                                |                                             |  |  |  |  |
| 4. 3                             | All vehicles must enter and exit the subject site at the permitted road access location (for which approval under section 62 of the <i>Transport Infrastructure Act 1994</i> must be obtained) in a forward motion.                                                                                                                                                                                                                          |                                                                                                                                                                                                                                                                                                                                                                                                                                                                                                                                                                                                                                                                                                                                                                                                                                                                                                                                                                                                                                                                                                                                                                                                                                                                                                                                                                                                                                                                                                                                                                                                                                                                                                                                                                                                                                                                                                                                                                                                                                                                                                                                |                                             |  |  |  |  |
| 54                               | motion.  Road works comprising shoulder sealing of Guanaba Road at the Kaiser Road intersection to create a Basic Right Turn (BAR) treatment must be provided generally in accordance with Figure 13.58 of the Department of Transport and Main Roads Road Planning and Design Manual. The applicant/land owner must obtain approval prior to undertaking these works from the                                                               |                                                                                                                                                                                                                                                                                                                                                                                                                                                                                                                                                                                                                                                                                                                                                                                                                                                                                                                                                                                                                                                                                                                                                                                                                                                                                                                                                                                                                                                                                                                                                                                                                                                                                                                                                                                                                                                                                                                                                                                                                                                                                                                                |                                             |  |  |  |  |

Department of Transport and Main Roads under section 33 of the *Transport Infrastructure Act 1994*.

The road works must be designed and constructed in accordance with Figure 13.58 of the Road Planning and Design Manual, and specifically include:

- provision of a minimum 6.5 metre width between road centreline and bitumen seal edge - (C);
- provision of a minimum storage length of 12.5 metres -(S); and
- relocation of the existing road signage (street name sign, and chevron alignment markers) on the outside of the intersection to a minimum 600mm offset from the edge of the bitumen in accordance with the requirements of the Manual of Uniform Traffic Control Devices.