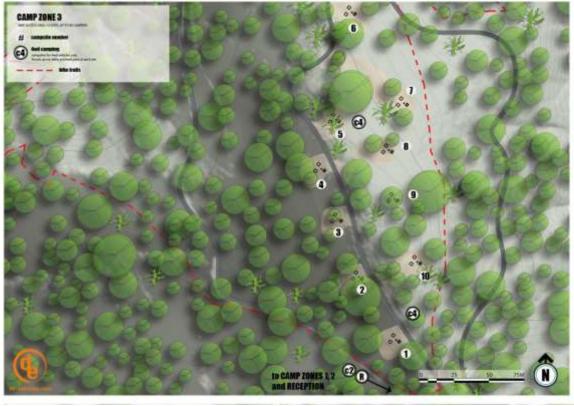

## GUANABA EXPERIENCE PRELIMINARY SITE PLANNING

PREPARED BY DESIGN EVOLUTION FOR GUANABA EXPERIENCE

April 21st, 2014

SITE PLAN
VISITORS CENTER AND RECEPTION AREA PLAN
CAMP ZONE 1 - 2WD SITES
CAMP ZONE 2 - 4WD SITES
CAMP ZONE 3 - 4WD SITES
PRESTIGE CAMPING SITE - 4WD
WATERFALL PICNIC AREA PLAN