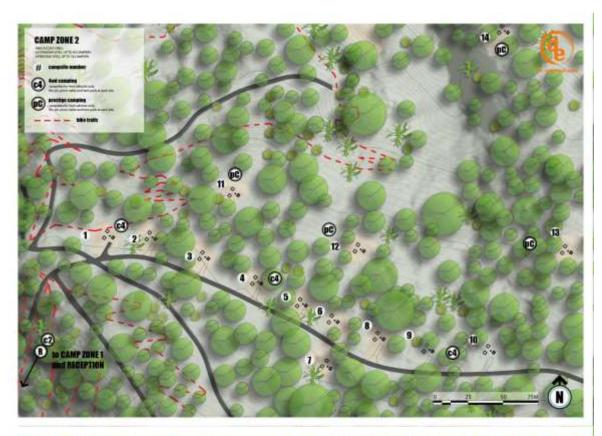

## GUANABA EXPERIENCE PRELIMINARY SITE PLANNING

PREPARED BY DESIGN EVOLUTION FOR GUANABA EXPERIENCE

April 21st, 2014

SITE PLAN
VISITORS CENTER AND RECEPTION AREA PLAN
CAMP ZONE 1 - 2WD SITES
CAMP ZONE 2 - 4WD SITES
CAMP ZONE 3 - 4WD SITES
PRESTIGE CAMPING SITE - 4WD
WATERFALL PICNIC AREA PLAN