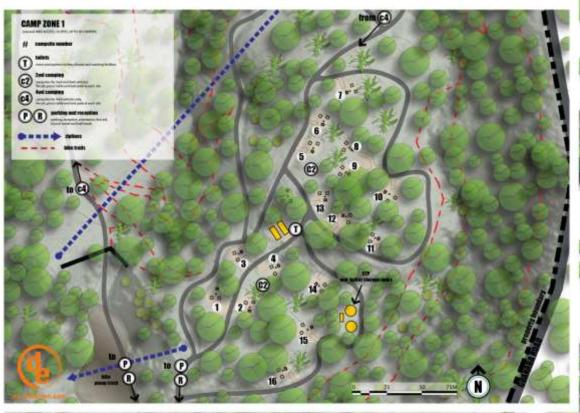

## GUANABA EXPERIENCE PRELIMINARY SITE PLANNING

PREPARED BY DESIGN EVOLUTION FOR GUANABA EXPERIENCE

April 21st, 2014

SITE PLAN
VISITORS CENTER AND RECEPTION AREA PLAN
CAMP ZONE 1 - 2WD SITES
CAMP ZONE 2 - 4WD SITES
CAMP ZONE 3 - 4WD SITES
PRESTIGE CAMPING SITE - 4WD
WATERFALL PICNIC AREA PLAN