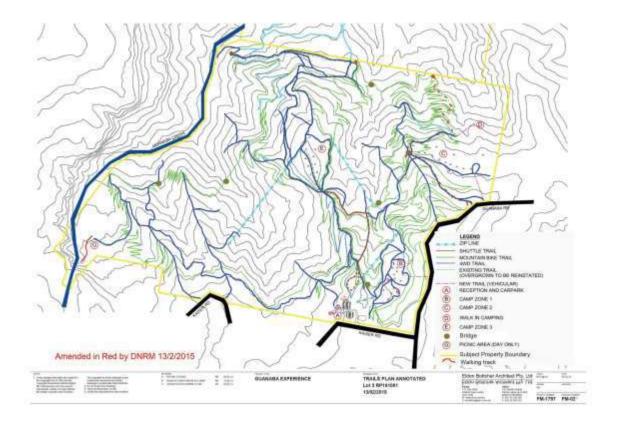

## Trails Plan Annotated Lot 3 on RP181081 amended in red by DNRM 13 February 2015 - Eldon Bottcher Architect Pty Ltd - FM1797 FM02 - 24 April 2014

Property Vegetation Management Plan - Byrns Lardner Environmental - Drawing No:GUA03 \_PVMP Issue A Sheet 1 of 1 - May 2014