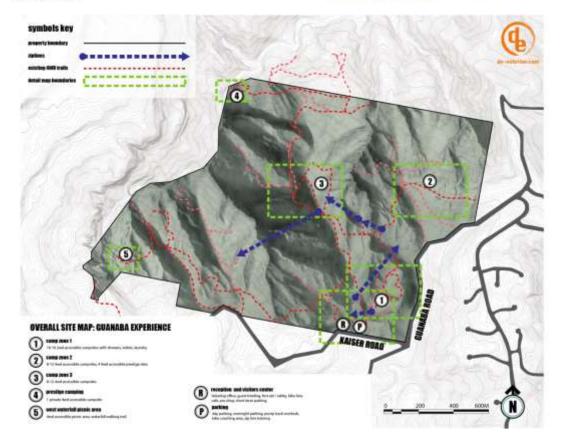

## GUANABA EXPERIENCE PRELIMINARY SITE PLANNING

PREPARED BY DESIGN EVOLUTION FOR GUANABA EXPERIENCE

April 21st, 2014

SITE PLAN
VISITORS CENTER AND RECEPTION AREA PLAN
CAMP ZONE 1 - 2WD SITES
CAMP ZONE 2 - 4WD SITES
CAMP ZONE 3 - 4WD SITES
PRESTIGE CAMPING SITE - 4WD
WATERFALL PICNIC AREA PLAN