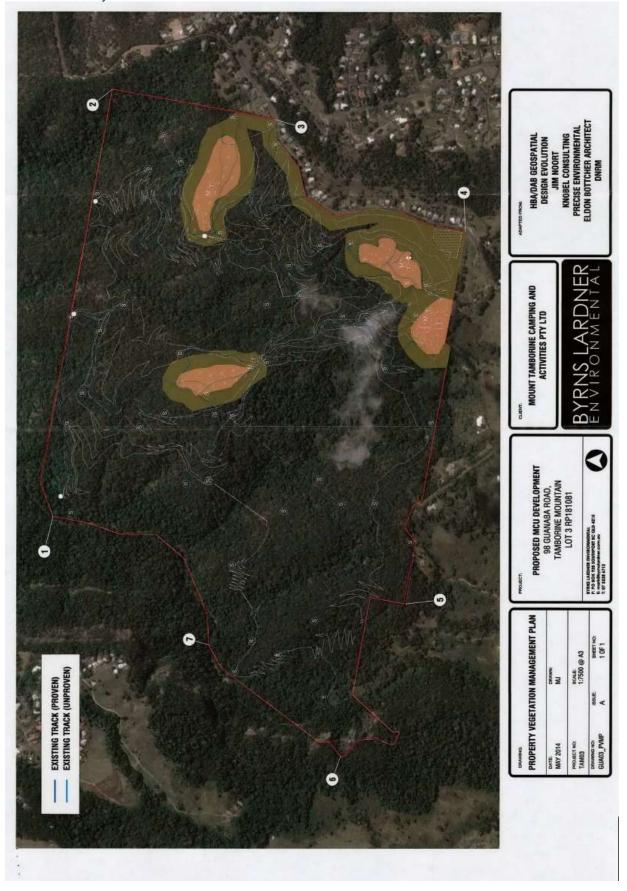

## Trails Plan Annotated Lot 3 on RP181081 amended in red by DNRM 13 February 2015 - Eldon Bottcher Architect Pty Ltd - FM1797 FM02 - 24 April 2014

Property Vegetation Management Plan - Byrns Lardner Environmental - Drawing No:GUA03 \_PVMP Issue A Sheet 1 of 1 - May 2014